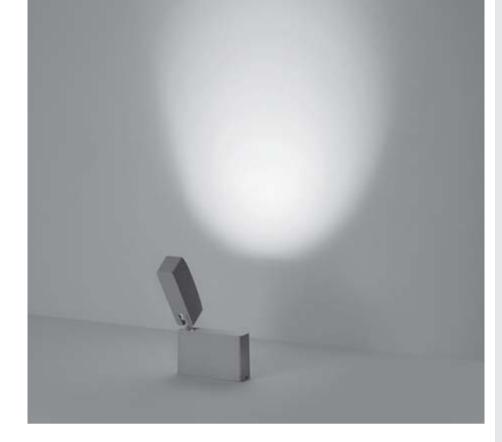

## TWIST MICRO Designed by PAOLO VILLA

Floodlight for outdoor installation on a façade/wall, with special articulated joint with spheres, allowing endless positions of the fixture head. Phospho-chromatised and polyester powder coated die-cast copper-free aluminium base and head, tempered safety glass, moulded silicone gaskets and o-rings, with non-visible screws in stainless steel. Special optics with "invisa-light" technology. Built-in LED driver, with 2 CREE XP-G2 LED. IP65 rating.