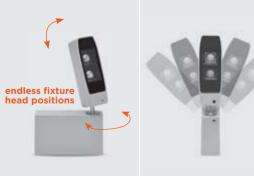

## TWIST MICRO Designed by PAOLO VILLA

Floodlight for outdoor installation on a façade/wall, with special articulated joint with spheres, allowing endless positions of the fixture head. Phospho-chromatised and polyester powder coated die-cast copper-free aluminium base and head, tempered safety glass, moulded silicone gaskets and o-rings, with non-visible screws in stainless steel. Special optics with "invisa-light" technology. Built-in LED driver, with 2 CREE XP-G2 LED. IP65 rating.