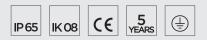

## **Technical features**

Technical data

| Wattage      | 4,5 WATT                                                           |  |
|--------------|--------------------------------------------------------------------|--|
| IP Rating    | IP65                                                               |  |
| IK Rating    | IK08                                                               |  |
| Material     | High corrosion resistance<br>die-cast copper-free<br>aluminum body |  |
| Coating      | Polyester powder coating<br>with phosphocromating<br>pre-finish    |  |
| Light source | NR. 2 CREE "XP-G2" LED                                             |  |
| Screws       | Stainless steel                                                    |  |
| Transformer  | Electronic power supply<br>220/240V 50/60Hz<br>built-in            |  |
| Optics       | Special optics with<br>"invisa-light" technology                   |  |
| Gasket       | Silicone rubber                                                    |  |
| Glass        | Tempered                                                           |  |
| Cable seal   | M12 rubber grommet<br>Rutaseal® in EPDM                            |  |
| Power cable  | 1 mt. neoprene power cable included                                |  |
| Gross weight | 1,00 Kg                                                            |  |
|              |                                                                    |  |