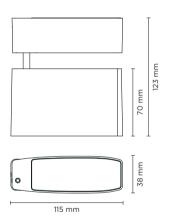

## **Technical features**

Technical data

| Wattage      | 4,5 WATT                                                           |  |
|--------------|--------------------------------------------------------------------|--|
| IP Rating    | IP65                                                               |  |
| IK Rating    | IK08                                                               |  |
| Material     | High corrosion resistance<br>die-cast copper-free<br>aluminum body |  |
| Coating      | Polyester powder coating<br>with phosphocromating<br>pre-finish    |  |
| Light source | NR. 2 CREE "XP-G2" LED                                             |  |
| Screws       | Stainless steel                                                    |  |
| Transformer  | Electronic power supply<br>220/240V 50/60Hz<br>built-in            |  |
| Optics       | Special optics with<br>"invisa-light" technology                   |  |
| Gasket       | Silicone rubber                                                    |  |
| Glass        | Tempered                                                           |  |
| Cable seal   | M12 rubber grommet<br>Rutaseal® in EPDM                            |  |
| Power cable  | 1 mt. neoprene power cable included                                |  |
| Gross weight | 1,00 Kg                                                            |  |
|              |                                                                    |  |