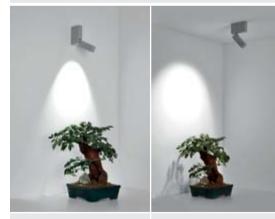

## TWIST MICRO Designed by PAOLO VILLA

Floodlight for outdoor installation on a façade/wall, with special articulated joint with spheres, allowing endless positions of the fixture head. Phospho-chromatised and polyester powder coated die-cast copper-free aluminium base and head, tempered safety glass, moulded silicone gaskets and o-rings, with non-visible screws in stainless steel. Special optics with "invisa-light" technology. Built-in LED driver, with 2 CREE XP-G2 LED. IP65 rating.