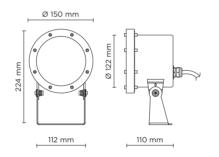

# 305003

Underwater projector, surface mounted, completely made in stainless steel AISI 316L, silicone gasket, 24V DC remote driver needed, with 1 x COB LED. IP 68 rating.

THIS LUMINAIRE IS SUITABLE ONLY FOR UNDERWATER INSTALLATION

## Technical data

| reenneur auta |                                                            |  |  |  |
|---------------|------------------------------------------------------------|--|--|--|
| Wattage       | 20 WATT                                                    |  |  |  |
| IP Rating     | IP68 - 1 METERS DEPTH                                      |  |  |  |
| IK Rating     | IK09                                                       |  |  |  |
| Material      | Completely made in stainless steel AISI 316 L marine grade |  |  |  |
| Light source  | NR. 1x20W COB LED                                          |  |  |  |
| Screws        | Stainless steel                                            |  |  |  |
| Remote driver | 24V DC NEEDED                                              |  |  |  |
| Gasket        | Silicone rubber                                            |  |  |  |
| Glass         | Tempered                                                   |  |  |  |
| Cable gland   | PG11 Cable gland made copper<br>with nickel-coated         |  |  |  |
| Power cable   | 3 mt. neoprene power cable included                        |  |  |  |
| Gross weight  | 2,00 Kg                                                    |  |  |  |
|               |                                                            |  |  |  |