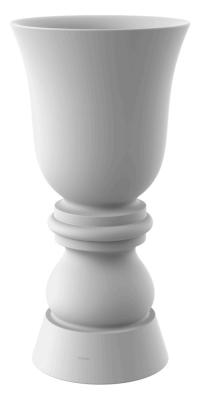

# Suave planter Ø75x150 cm by Marcel Wanders

Suave in&out furniture collection, designed by <u>Marcel Wanders</u> for <u>Vondom</u>, blends the boundaries between indoor and outdoor furniture and achieves a higher level of softness, comfort and relaxation.

### Description

Pot made of polyethylene resin by rotational moulding. 100% Recyclable. Item suitable for indoor and outdoor use. Available in different finishes.

Weight: 11.29 Kg