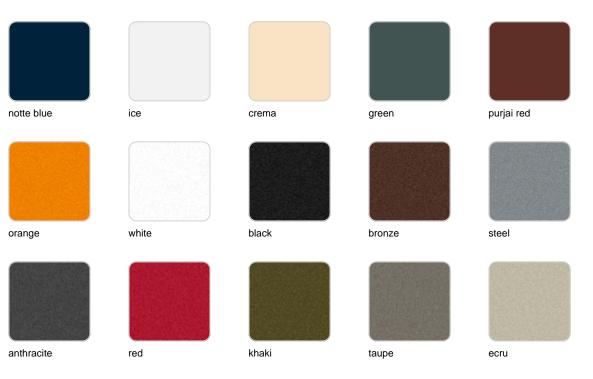

#### SELF-WATERING Ref. 67013R

| notte blue | ice   | crema | green  | purjai red |
|------------|-------|-------|--------|------------|
|            |       |       |        |            |
| orange     | white | black | bronze | steel      |
|            |       |       |        |            |
| anthracite | red   | khaki | taupe  | ecru       |
|            |       |       |        |            |

beige

Self-watering system included in all planters except those with basic finish

| purjai red | white | black | bronze | steel |
|------------|-------|-------|--------|-------|
|            |       |       |        |       |
| anthracite | red   | khaki | taupe  | ecru  |