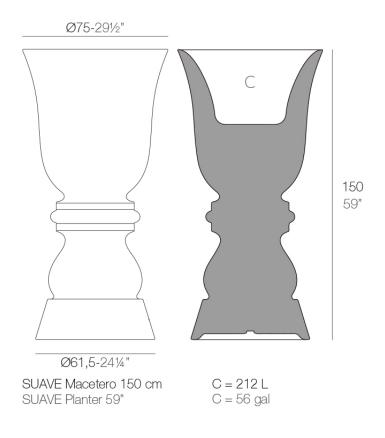

### Description

Pot made of polyethylene resin by rotational moulding. 100% Recyclable. Item suitable for indoor and outdoor use. Available in different finishes.

Weight: 11.29 Kg