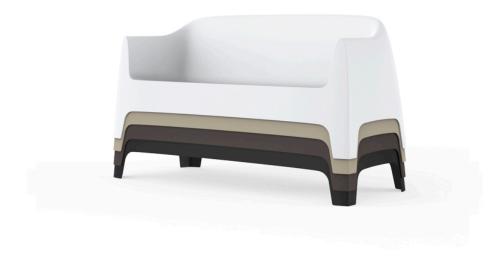

# Solid sofa

### by Stefano Giovannoni

Solid outdoor furniture collection, designed by <u>Stefano Giovannoni</u> for <u>Vondom</u>. It's a group of items which, although **being light offer stability** thanks to their geometric and well-defined cut, as if they were sculpted from stone.

### Description

Made of injected polypropylene with mineral additives. Stackable. Available in several colors. Item suitable for indoor and outdoor use.

Weight: 30 Kg