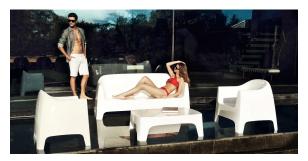

# Solid sofa

### by Stefano Giovannoni

Solid outdoor furniture collection, designed by <u>Stefano Giovannoni</u> for <u>Vondom</u>. It's a group of items which, although **being light offer stability** thanks to their geometric and well-defined cut, as if they were sculpted from stone.



### Info

### Description

Made of injected polypropylene with mineral additives. Stackable. Available in several colors. Item suitable for indoor and outdoor use.

Weight: 30 Kg



## **Finishes**

### finishes

#### **BASIC PP** Ref. 55022









Available in various colors

### fabric

#### **NAUTIC** Ref. 55022CO













taupe 1102









Soft leather like fabric suitable for indoor and outdoor use. Stantard option for upholstery.

# **Ambients**