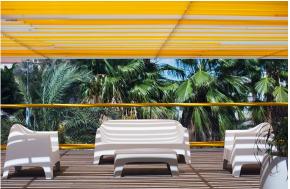

# Solid sofa

### by Stefano Giovannoni

Solid outdoor furniture collection, designed by <u>Stefano Giovannoni</u> for <u>Vondom</u>. It's a group of items which, although **being light offer stability** thanks to their geometric and well-defined cut, as if they were sculpted from stone.



### Info

### Description

Made of injected polypropylene with mineral additives. Stackable. Available in several colors. Item suitable for indoor and outdoor use.

Weight: 30 Kg



## **Finishes**

### finishes

#### **BASIC PP** Ref. 55022









Available in various colors

### fabric

#### **NAUTIC** Ref. 55022CO













taupe 1102









Soft leather like fabric suitable for indoor and outdoor use. Stantard option for upholstery.

# **Ambients**