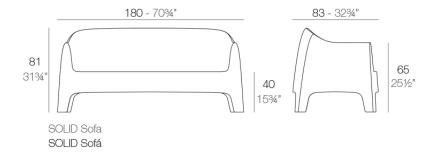

### Info

### Description

Made of injected polypropylene with mineral additives. Stackable. Available in several colors. Item suitable for indoor and outdoor use.

Weight: 30 Kg