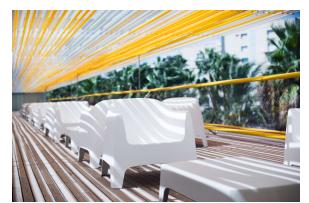

# Solid sofa

### by Stefano Giovannoni

Solid outdoor furniture collection, designed by <u>Stefano Giovannoni</u> for <u>Vondom</u>. It's a group of items which, although **being light offer stability** thanks to their geometric and well-defined cut, as if they were sculpted from stone.



### Info

### Description

Made of injected polypropylene with mineral additives. Stackable. Available in several colors. Item suitable for indoor and outdoor use.

Weight: 30 Kg



## **Finishes**

### finishes

#### **BASIC PP** Ref. 55022









Available in various colors

### fabric

#### **NAUTIC** Ref. 55022CO













taupe 1102









Soft leather like fabric suitable for indoor and outdoor use. Stantard option for upholstery.

# **Ambients**