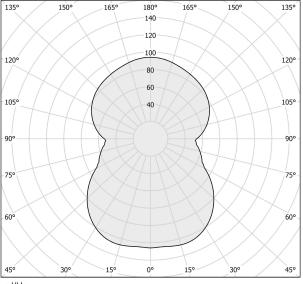

| 8,38 Kg                  |
| PROTECTION DEGREE        | IP20                     |
| COLOUR TOLLERANCES       | SDCM 3                   |
| PACKING DIMENSIONS       | 69,0 x 69,0 x 53,0 cm    |
|                          |                          |



Suspension lighting fixture for interiors, with direct and indirect light emission.

Turned pickled sheet metal structure in metallized grey polyacrylic paint.

Extruded aluminium heat sink.

Lampshade in mat white blown glass.

Diffuser in modelled frosted glass. 2m (78,7") long steel suspension cables.

2,2m (86,6") long power cable in transparent PVC.

Power canopy with galvanized sheet metal ceiling bracket and pickled sheet metal covering in metallized grey polyacrylic paint.







### Technical drawing



## Polar diagram



<u>cd/klm</u> C0 - C180 - - - C90 - C270