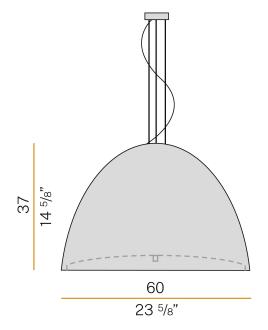

| WEIGHT                   | 8,38 Kg                  |
| PROTECTION DEGREE        | IP20                     |
| COLOUR TOLLERANCES       | SDCM 3                   |
| PACKING DIMENSIONS       | 69,0 x 69,0 x 53,0 cm    |
|                          |                          |



Suspension lighting fixture for interiors, with direct and indirect light emission.

Turned pickled sheet metal structure in metallized grey polyacrylic paint.

Extruded aluminium heat sink.

Lampshade in mat white blown glass.

Diffuser in modelled frosted glass. 2m (78,7") long steel suspension cables.

2,2m (86,6") long power cable in transparent PVC.

Power canopy with galvanized sheet metal ceiling bracket and pickled sheet metal covering in metallized grey polyacrylic paint.







### Technical drawing



## Polar diagram



<u>cd/klm</u> C0 - C180 - - - C90 - C270