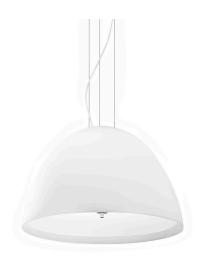

Suspension lighting fixture for interiors, with direct and indirect light emission.

Turned pickled sheet metal structure in metallized grey polyacrylic paint.

Extruded aluminium heat sink.

Lampshade in mat white blown glass.

Diffuser in modelled frosted glass. 2m (78,7") long steel suspension cables.

2,2m (86,6") long power cable in transparent PVC.

Power canopy with galvanized sheet metal ceiling bracket and pickled sheet metal covering in metallized grey polyacrylic paint.