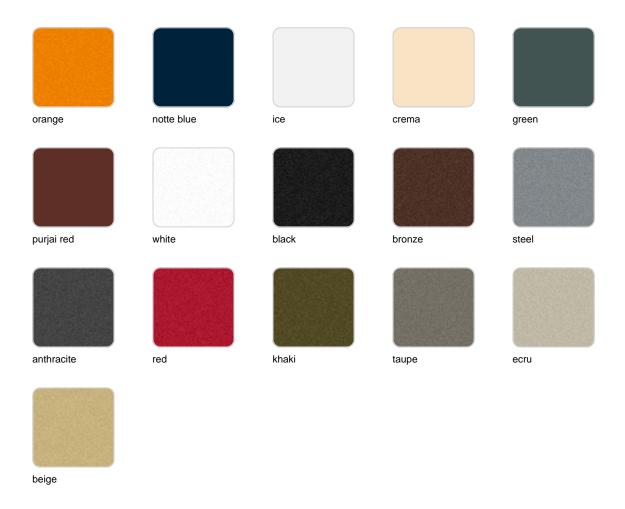

#### BASIC Ref. 40680A

Matt Polyethylene

SELF-WATERING Ref. 40680R

Self-watering system included in all planters except those with basic finish

#### Lacquered Polyethylene