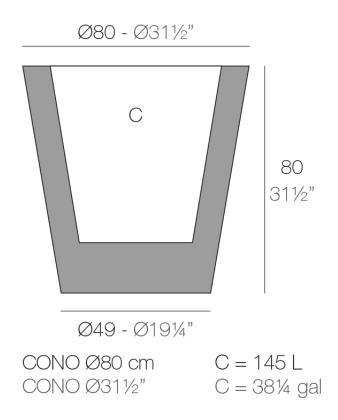

# Cone pot ø80x80

The most extensive collection of indoor and outdoor planters designed by <u>Studio</u> <u>Vondom</u>. Timeless and minimalist designs that allow you to create unique and original atmospheres for homes, restaurants and any space.

# Description

Pot made of polyethylene resin by rotational moulding. 100% Recyclable. Item suitable for indoor and outdoor use. Available in different finishes.

Weight: 13.02 Kg