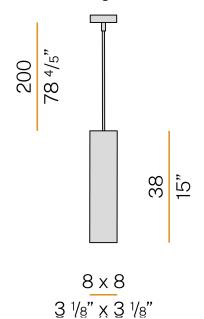

structure in white, black, bronze or mat brass polyacrylic paint, or }$ with gold leaf coating.

Pickled sheet metal end cap in white, black, bronze, mat brass or gold polyacrylic paint. Aluminium dissipation plate.

Flat frosted glass diffuser.

 $\label{lem:pickled} \mbox{Pickled sheet metal frame in white, black, bronze or mat brass polyacrylic paint, or with}$ gold leaf coating.

 $2m\,(78,\!7")$  long suspension and power cable in transparent PVC.

Power canopy with galvanized sheet metal ceiling bracket and pickled sheet metal  $% \left( 1\right) =\left( 1\right) \left( 1\right) +\left( 1\right) \left( 1\right) \left( 1\right) +\left( 1\right) \left( 1\right$ covering in white, black, bronze or mat brass polyacrylic paint, or with gold leaf coating.





#### **Technical drawing**



#### Polar diagram



<u>cd/klm</u> C0 - C180 - - - C90 - C270

# **PANZERI**

### Two

#### Accessories / dimming

XM14/230

Dimmable device for 230V LED modules, 5÷100W.