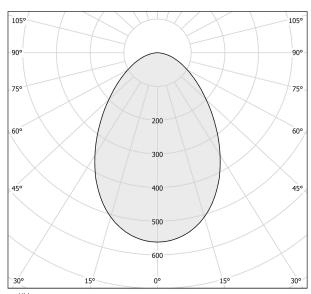

lack, bronze or mat brass polyacrylic paint, or }$ with gold leaf coating.

Pickled sheet metal end cap in white, black, bronze, mat brass or gold polyacrylic paint. Aluminium dissipation plate.

Flat frosted glass diffuser.

 $\label{lem:pickled} \mbox{Pickled sheet metal frame in white, black, bronze or mat brass polyacrylic paint, or with}$ gold leaf coating.

 $2m\,(78,\!7")$  long suspension and power cable in transparent PVC.

Power canopy with galvanized sheet metal ceiling bracket and pickled sheet metal  $% \left( 1\right) =\left( 1\right) \left( 1\right) +\left( 1\right) \left( 1\right) \left( 1\right) +\left( 1\right) \left( 1\right$ covering in white, black, bronze or mat brass polyacrylic paint, or with gold leaf coating.





#### **Technical drawing**



#### Polar diagram



<u>cd/klm</u> C0 - C180 - - - C90 - C270

# **PANZERI**

### Two

#### Accessories / dimming

XM14/230

Dimmable device for 230V LED modules, 5÷100W.