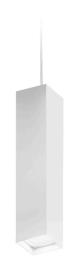

Suspension lighting fixture for interiors, with direct light emission.

 $\label{prop:eq:extruded} \textbf{Extruded aluminium structure in white, black, bronze or mat brass polyacrylic paint, or }$ with gold leaf coating.

Pickled sheet metal end cap in white, black, bronze, mat brass or gold polyacrylic paint. Aluminium dissipation plate.

Flat frosted glass diffuser.

 $\label{lem:pickled} \mbox{Pickled sheet metal frame in white, black, bronze or mat brass polyacrylic paint, or with}$ gold leaf coating.

 $2m\,(78,\!7")$  long suspension and power cable in transparent PVC.

Power canopy with galvanized sheet metal ceiling bracket and pickled sheet metal  $% \left( 1\right) =\left( 1\right) \left( 1\right) +\left( 1\right) \left( 1\right) \left( 1\right) +\left( 1\right) \left( 1\right$ covering in white, black, bronze or mat brass polyacrylic paint, or with gold leaf coating.