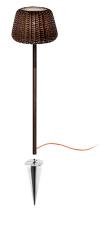

Floor lighting fixture for outdoor spaces, with direct and indirect light emission. Galvanized sheet metal peg for ground fixing in polyacrylic paint.

Body in brass tube in polyacrylic paint.

Turned aluminium structure in white or metallized brown polyacrylic paint.

Integrated switch.

Silicone gasket.

Transparent polycarbonate diffuser.

 $Lampshade\ in\ hand-woven\ synthetic\ rattan\ available\ in\ striated\ white/grey\ or\ brown.$ Nickelled brass M12 cable gland.

Equipped with a 3,5m (137,8") long orange polyure than e power cable with plug.