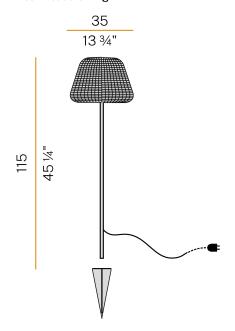

|
| PACKING DIMENSIONS       | 0,0 x 0,0 x 0,0 cm                                                |
|                          |                                                                   |













Floor lighting fixture for outdoor spaces, with direct and indirect light emission. Galvanized sheet metal peg for ground fixing in polyacrylic paint.

Body in brass tube in polyacrylic paint.

Turned aluminium structure in white or metallized brown polyacrylic paint.

Integrated switch.

Silicone gasket.

Transparent polycarbonate diffuser.

 $Lampshade\ in\ hand-woven\ synthetic\ rattan\ available\ in\ striated\ white/grey\ or\ brown.$ Nickelled brass M12 cable gland.

Equipped with a 3,5m (137,8") long orange polyure than e power cable with plug.

## Technical drawing