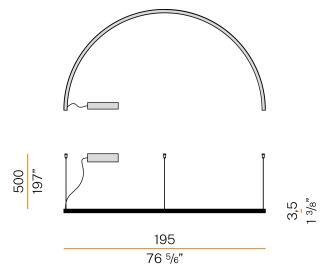

#### **Technical drawing**

Suspension lighting fixture for interiors, with direct light emission.

Bended extruded aluminium structure in white, black or mat brass polyacrylic paint.

Extruded polycarbonate diffuser with opaline finish.

Galvanized sheet metal end caps in polyacrylic paint.

Suspension kit with griplocks and 5m (196,9") long steel cables.

5m (196,9") long power cable in transparent PVC.

Power canopy with pickled sheet metal ceiling bracket and covering in white polyacrylic