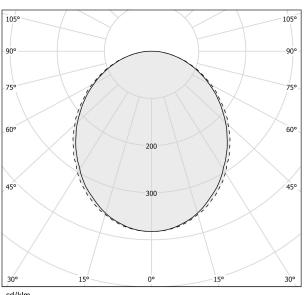

| IP40                     |
| COLOUR TOLLERANCES         | SDCM 3                   |
| GLOW WIRE TEST PERFORMANCE | 850°                     |
| PACKING DIMENSIONS         | 12,0 x 202,0 x 106,0 cm  |
|                            |                          |



Suspension lighting fixture for interiors, with direct light emission.

Bended extruded aluminium structure in white, black or mat brass polyacrylic paint.

Extruded polycarbonate diffuser with opaline finish.

Galvanized sheet metal end caps in polyacrylic paint.

Suspension kit with griplocks and 5m (196,9") long steel cables.

5m (196,9") long power cable in transparent PVC.

Power canopy with pickled sheet metal ceiling bracket and covering in white polyacrylic







#### **Technical drawing**



### Polar diagram



## Brooklyn Round

#### Accessories / power supply



## Brooklyn Round

#### Accessories / power supply and fixing

XM23101.538.0099

Canopy for power supply with 8 outputs and to join 7 steel cables, for up to 8 Brooklyn Round models maximum.

312





## Brooklyn Round

### Accessories / fixing

XM231/23201L

Plate for multiple suspensions.