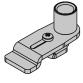

## Brooklyn Round

### Accessories / fixing

XM231/23201L

Plate for multiple suspensions.