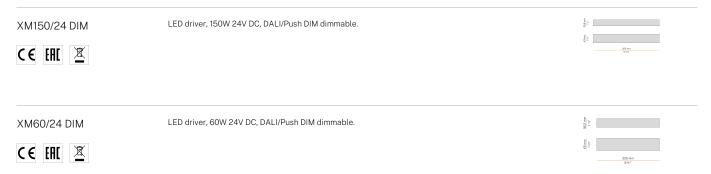

#### Accessories / power supply

#### Accessories / power supply and fixing

XM23101.538.0099

Canopy for power supply with 8 outputs and to join 7 steel cables, for up to 8 Brooklyn Round models maximum.

312