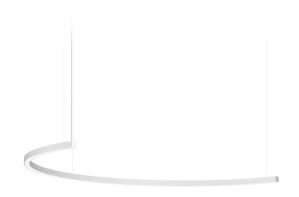

### Brooklyn Round

220-240V AC dimmable (DALI/Push DIM)

Suspension lighting fixture for interiors, with direct light emission.

Bended extruded aluminium structure in white, black or mat brass polyacrylic paint.

Extruded polycarbonate diffuser with opaline finish.

Galvanized sheet metal end caps in polyacrylic paint.

Suspension kit with griplocks and 5m (196,9") long steel cables.

5m (196,9") long power cable in transparent PVC.

Power canopy with pickled sheet metal ceiling bracket and covering in white polyacrylic