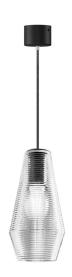

# CEERI

black/crystal diffuser

Suspension lighting fixture for interiors, with direct and indirect light emission. Rough aluminium structure.

Diffuser in blown glass with white, crystal, steel, amber, bronze, tobacco or green ribbing finish.

Turned pickled sheet metal closing disk in black or mat brass polyacrylic paint. 2,2m (86,6") long suspension and power cable in PVC with black fabric covering. Power canopy with galvanized sheet metal ceiling bracket and pickled sheet metal covering in black or mat brass polyacrylic paint.