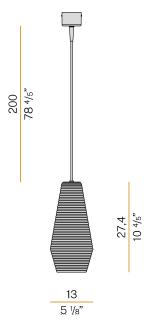

|
| PACKING DIMENSIONS       | 0,0 x 0,0 x 0,0 cm                                                         |
|                          |                                                                            |

# CEERI



black/crystal diffuser





Suspension lighting fixture for interiors, with direct and indirect light emission. Rough aluminium structure.

Diffuser in blown glass with white, crystal, steel, amber, bronze, tobacco or green ribbing finish.

Turned pickled sheet metal closing disk in black or mat brass polyacrylic paint. 2,2m (86,6") long suspension and power cable in PVC with black fabric covering. Power canopy with galvanized sheet metal ceiling bracket and pickled sheet metal covering in black or mat brass polyacrylic paint.

#### **Technical drawing**