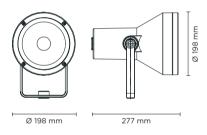

## Technical data

| Wattage      | 12 WATT                                                            |  |
|--------------|--------------------------------------------------------------------|--|
| IP Rating    | IP65                                                               |  |
| IK Rating    | IK09                                                               |  |
| Material     | High corrosion resistance<br>die-cast copper-free<br>aluminum body |  |
| Coating      | Polyester powder coating with phosphocromating pre-finish          |  |
| Light source | NR. 8 CREE "XP-G3" LED                                             |  |
| Screws       | Stainless steel                                                    |  |
| Transformer  | Electronic power supply<br>220/240V 50/60Hz<br>built-in            |  |
| Gasket       | Silicone rubber                                                    |  |
| Glass        | Tempered                                                           |  |
| Cable gland  | Double nickel-plated brass cable gland PG11                        |  |
| Power cable  | 1 mt. neoprene power cable included                                |  |
| Gross weight | 3,50 Kg                                                            |  |
|              |                                                                    |  |