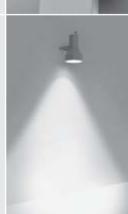

# **FLASH MAXI**

Round floodlight for outdoor installation on a façade/wall. Phospho-chromatised and polyester powder coated die-cast copper-free aluminium body, tempered safety glass, moulded silicone gasket and stainless steel screws. Built-in LED driver 220-240V 50-60Hz, with 8 CREE XP-G3 high-power LED. IP65 rating.