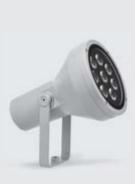

# **FLASH MAXI**

Round floodlight for outdoor installation on a façade/wall. Phospho-chromatised and polyester powder coated die-cast copper-free aluminium body, tempered safety glass, moulded silicone gasket and stainless steel screws. Built-in LED driver 220-240V 50-60Hz, with 8 CREE XP-G3 high-power LED. IP65 rating.

## Technical data

| Wattage      | 12 WATT                                                            |  |
|--------------|--------------------------------------------------------------------|--|
| IP Rating    | IP65                                                               |  |
| IK Rating    | IK09                                                               |  |
| Material     | High corrosion resistance<br>die-cast copper-free<br>aluminum body |  |
| Coating      | Polyester powder coating with phosphocromating pre-finish          |  |
| Light source | NR. 8 CREE "XP-G3" LED                                             |  |
| Screws       | Stainless steel                                                    |  |
| Transformer  | Electronic power supply<br>220/240V 50/60Hz<br>built-in            |  |
| Gasket       | Silicone rubber                                                    |  |
| Glass        | Tempered                                                           |  |
| Cable gland  | Double nickel-plated brass cable gland PG11                        |  |
| Power cable  | 1 mt. neoprene power cable included                                |  |
| Gross weight | 3,50 Kg                                                            |  |
|              |                                                                    |  |