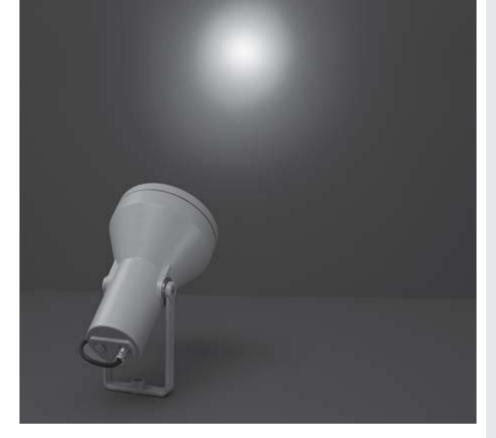

# **FLASH MAXI**

Round floodlight for outdoor installation on a façade/wall. Phospho-chromatised and polyester powder coated die-cast copper-free aluminium body, tempered safety glass, moulded silicone gasket and stainless steel screws. Built-in LED driver 220-240V 50-60Hz, with 8 CREE XP-G3 high-power LED. IP65 rating.