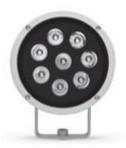

# **FLASH MAXI**

Round floodlight for outdoor installation on a façade/wall. Phospho-chromatised and polyester powder coated die-cast copper-free aluminium body, tempered safety glass, moulded silicone gasket and stainless steel screws. Built-in LED driver 220-240V 50-60Hz, with 8 CREE XP-G3 high-power LED. IP65 rating.

| light source         | light beam options | lumen<br>output (lm) | lumin. efficacy<br>(lm/w) |
|----------------------|--------------------|----------------------|---------------------------|
| 3000°K warm-white    |                    |                      |                           |
| high-power led       | 10°                | 1.152                | 96.00                     |
| high-power led       | 30°                | 1.095                | 91.25                     |
| high-power led       | 45°                | 1.040                | 86.67                     |
| 4000°K neutral-white |                    |                      |                           |
| high-power led       | 10°                | 1.200                | 100.00                    |
| high-power led       | 30°                | 1.140                | 95.00                     |
| high-power led       | 45°                | 1.083                | 90.25                     |