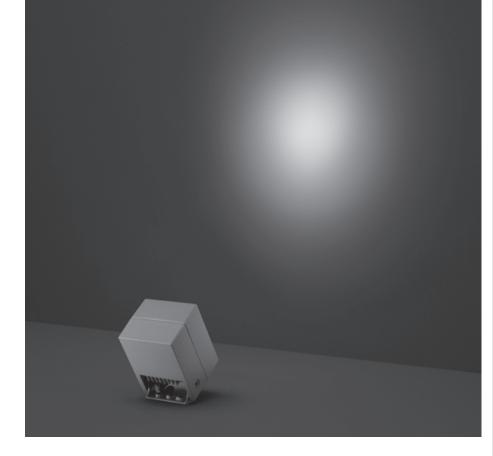

## CASE MINI GU10

Square small floodlight for outdoor installation on a façade/wall. Phospho-chromatised and polyester powder coated die-cast copper-free aluminium body, tempered safety glass, moulded silicone gasket and stainless steel screws. GU10 LED / halogen. IP65 rating.