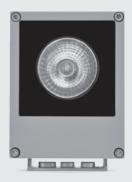

## CASE MINI GU10

Square small floodlight for outdoor installation on a façade/wall. Phospho-chromatised and polyester powder coated die-cast copper-free aluminium body, tempered safety glass, moulded silicone gasket and stainless steel screws. GU10 LED / halogen. IP65 rating.

## Technical data

| Wattage      | 50 WATT MAX                                                        |  |
|--------------|--------------------------------------------------------------------|--|
| IP Rating    | IP65                                                               |  |
| IK Rating    | IK08                                                               |  |
| Material     | High corrosion resistance<br>die-cast copper-free<br>aluminum body |  |
| Coating      | Polyester powder coating<br>with phosphocromating<br>pre-finish    |  |
| Light source | GU10 base, MAX 50W                                                 |  |
| Screws       | Stainless steel                                                    |  |
| Gasket       | Silicone rubber                                                    |  |
| Glass        | Tempered                                                           |  |
| Cable gland  | Nickel-plated brass cable<br>gland PG9                             |  |
| Power cable  | 1 mt. neoprene power cable included                                |  |
| Gross weight | 0,80 Kg                                                            |  |
|              |                                                                    |  |