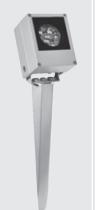

## CASE MINI GU10

Square small floodlight for outdoor installation on a façade/wall. Phospho-chromatised and polyester powder coated die-cast copper-free aluminium body, tempered safety glass, moulded silicone gasket and stainless steel screws. GU10 LED / halogen. IP65 rating.

101004 - LED, 101013M - GU 10 with EXTENDED FIXING BRACKET OPTION

AC001 EARTH SPIKE

| light source       | light color       | light beam options |
|--------------------|-------------------|--------------------|
| GU10 LED / HALOGEN | SEE BULB FEATURES | SEE BULB FEATURES  |
|                    |                   |                    |