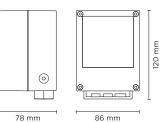

## Technical data

| Wattage      | 50 WATT MAX                                                        |  |
|--------------|--------------------------------------------------------------------|--|
| IP Rating    | IP65                                                               |  |
| IK Rating    | IK08                                                               |  |
| Material     | High corrosion resistance<br>die-cast copper-free<br>aluminum body |  |
| Coating      | Polyester powder coating<br>with phosphocromating<br>pre-finish    |  |
| Light source | GU10 base, MAX 50W                                                 |  |
| Screws       | Stainless steel                                                    |  |
| Gasket       | Silicone rubber                                                    |  |
| Glass        | Tempered                                                           |  |
| Cable gland  | Nickel-plated brass cable<br>gland PG9                             |  |
| Power cable  | 1 mt. neoprene power cable included                                |  |
| Gross weight | 0,80 Kg                                                            |  |
|              |                                                                    |  |