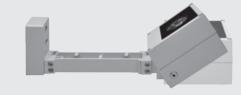

101004 - LED, 101013M - GU 10 with EXTENDED FIXING BRACKET OPTION

AC001 EARTH SPIKE

| light source       | light color       | light beam options |
|--------------------|-------------------|--------------------|
| GU10 LED / HALOGEN | SEE BULB FEATURES | SEE BULB FEATURES  |
|                    |                   |                    |