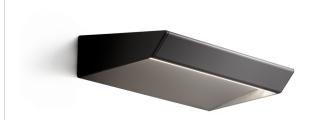

Wall lighting fixture for interiors, with direct and indirect light emission.

Pickled sheet metal wall bracket in polyacrylic paint.

 ${\sf Extruded\ aluminium\ structure\ in\ white,\ black,\ bronze,\ mat\ brass\ or\ titanium\ polyacrylic}$ 

Extruded acrylic diffusers with opaline finish.

Die-cast aluminium end caps in polyacrylic paint.