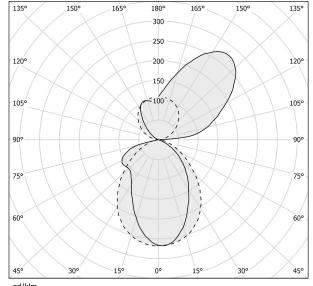

|
| LUMEN OUTPUT             | 2168lm                   |
| EFFICIENCY               | 69.5%                    |
| WEIGHT                   | 1,08 Kg                  |
| PROTECTION DEGREE        | IP40                     |
| COLOUR TOLLERANCES       | SDCM 3                   |
| PACKING DIMENSIONS       | 19,5 x 35,0 x 10,0 cm    |
|                          |                          |



Wall lighting fixture for interiors, with direct and indirect light emission.

Pickled sheet metal wall bracket in polyacrylic paint.

 ${\sf Extruded\ aluminium\ structure\ in\ white,\ black,\ bronze,\ mat\ brass\ or\ titanium\ polyacrylic}$ 

Extruded acrylic diffusers with opaline finish.

Die-cast aluminium end caps in polyacrylic paint.







### **Technical drawing**



## Polar diagram