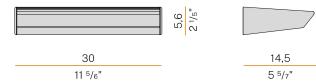

3120lm                   |
| LUMEN OUTPUT             | 2168lm                   |
| EFFICIENCY               | 69.5%                    |
| WEIGHT                   | 1,08 Kg                  |
| PROTECTION DEGREE        | IP40                     |
| COLOUR TOLLERANCES       | SDCM 3                   |
| PACKING DIMENSIONS       | 19,5 x 35,0 x 10,0 cm    |
|                          |                          |



Wall lighting fixture for interiors, with direct and indirect light emission.

Pickled sheet metal wall bracket in polyacrylic paint.

 ${\sf Extruded\ aluminium\ structure\ in\ white,\ black,\ bronze,\ mat\ brass\ or\ titanium\ polyacrylic}$ 

Extruded acrylic diffusers with opaline finish.

Die-cast aluminium end caps in polyacrylic paint.







### **Technical drawing**



## Polar diagram