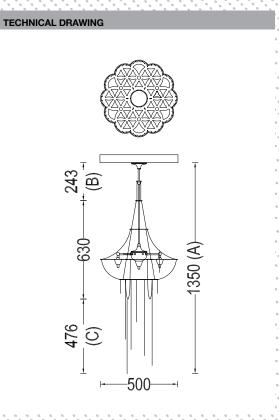

### PRODUCT SIZE SHADE SIZE: 500W X 630H MM / TOTAL HEIGHT: 1350MM

### PACKAGING DIMENSIONS

610MM(W) X 610MM(L) X 330MM(H)