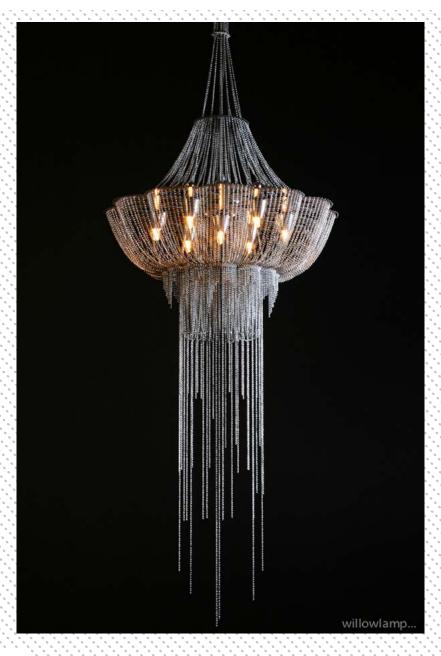

# DESCRIPTION A suspended chandelier inspired by the sacred geometry known as the` flower of life`. Made from lasercut stainless steel frames, chrome plated or lacquered, solid brass components and ballchain in several optional finishes. Illuminated by 7 surface mounted G9 Halogen lamps. PRODUCT SIZE

### PRODUCT SIZE SHADE SIZE: 500W X 630H MM / TOTAL HEIGHT: 1350MM