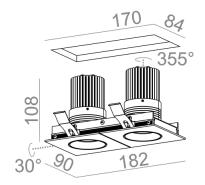

Last update on 2018-03-11 20:45. More details available at https://www.aqform.com/en/HL4113

Tolerance for dimensions ± 1mm

Warranty period 5 years

# **HOLLOW x2 square move LED recessed**

**HOLLOW x2 square move LED wpuszczany** 

Category: recessed

Light source: LED, integrated

Dimming options: Phase-Control, DALI, switchDIM

Integrated light source

Gear included.