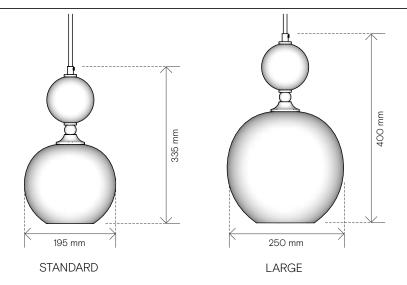

## **OPTIONS**

SHAPE:

Standard, Large

METAL FINISH:

Standard colours → rothschildbickers.com/metal

Standard colours & styles (3 core 0.75mm)

→ rothschildbickers.com/flex

Supplied standard with 2m (can be cut on site)