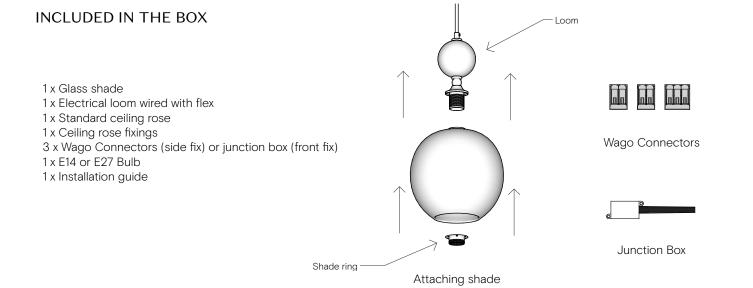

### **PRODUCT**

WEB LINK:

→ rothschildbickers.com/pop-light

LAMPHOLDER:

Standard E14 fitting / SES bulb Large E27 fitting / ES bulb

ELECTRICAL:

AC 220-240V Nominal frequency 50Hz

MAX WEIGHT INC. 2M FLEX Standard: 1.5kg, Large: 1.8kg