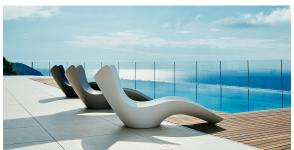

# Surf sun lounger

#### by Karim Rashid

The flowing wave that composes the seat and leg rest of SURF alludes to a sense of calm. It is a soft swell in lux, a fluid gesture that changes as the light does. The method of its creator is to replace the World's canvas for a new well-being that invokes a calmness and casualness, that are driven by vibrant shapes which are refreshing, awakening, and elevating and are metaphors for a new global dynamism.

## **Ambients**