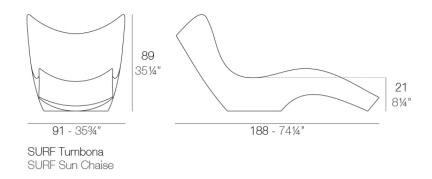

### Info

### Description

Made of polyethylene resin by rotational moulding. 100% Recyclable. Item suitable for indoor and outdoor use. Available in different finishes.

Weight: 25.33 Kg