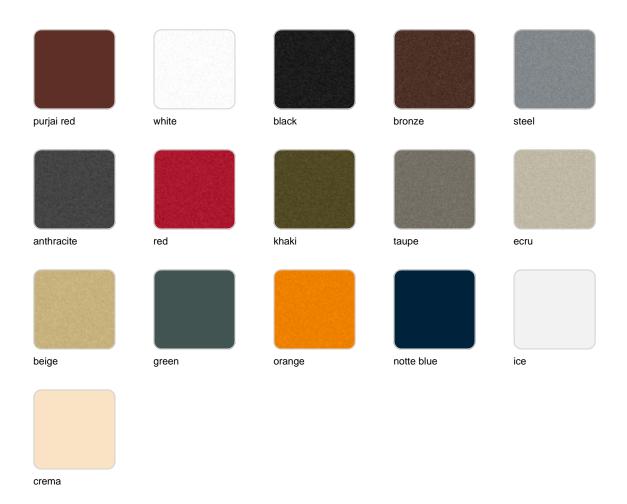

### **Finishes**

#### finishes

#### BASIC Ref. 51011

Matt Polyethylene

LACQUERED Ref. 51011F

Lacquered Polyethylene