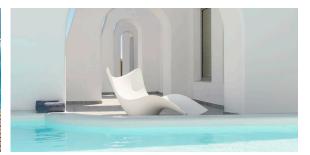

# Surf sun lounger

#### by Karim Rashid

The flowing wave that composes the seat and leg rest of SURF alludes to a sense of calm. It is a soft swell in lux, a fluid gesture that changes as the light does. The method of its creator is to replace the World's canvas for a new well-being that invokes a calmness and casualness, that are driven by vibrant shapes which are refreshing, awakening, and elevating and are metaphors for a new global dynamism.

## **Ambients**