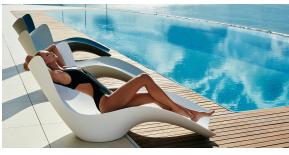

# Surf sun lounger

#### by Karim Rashid

The flowing wave that composes the seat and leg rest of SURF alludes to a sense of calm. It is a soft swell in lux, a fluid gesture that changes as the light does. The method of its creator is to replace the World's canvas for a new well-being that invokes a calmness and casualness, that are driven by vibrant shapes which are refreshing, awakening, and elevating and are metaphors for a new global dynamism.

## **Ambients**