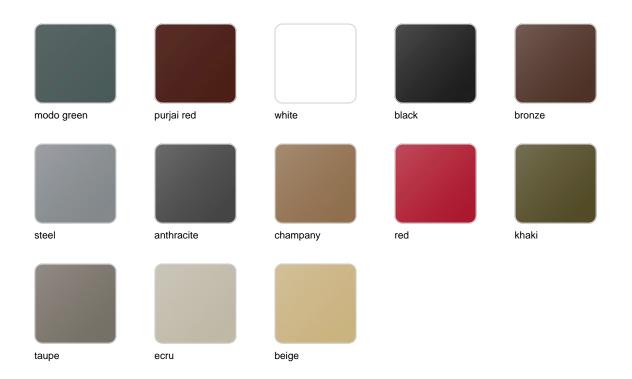

### **Finishes**

#### finishes

#### BASIC Ref. 51011

Matt Polyethylene

LACQUERED Ref. 51011F

Lacquered Polyethylene