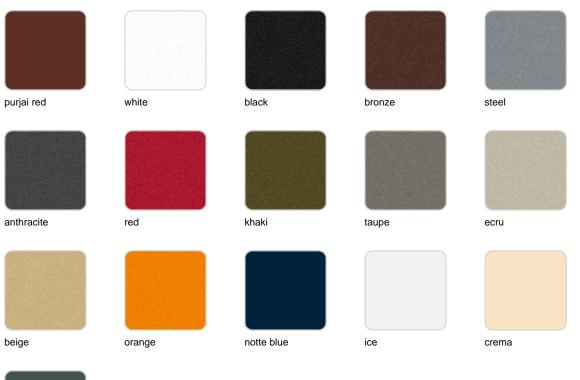

## Matt Polyethylene

LACQUERED Ref. 53034F

| modo green | purjai red | white    | black | bronze |
|------------|------------|----------|-------|--------|
| steel      | anthracite | champany | red   | khaki  |
| taupe      | ecru       | beige    |       |        |