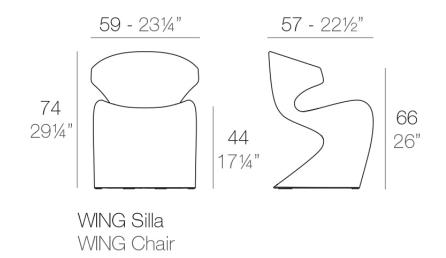

Products / Chairs / Wing Chair

# Wing chair by A-cero

The outdoor furniture's Wing Collection by <u>A-cero</u> for <u>Vondom</u>, was born as a result of the folding of the straight and curve lines projection mixed in a dynamic way.