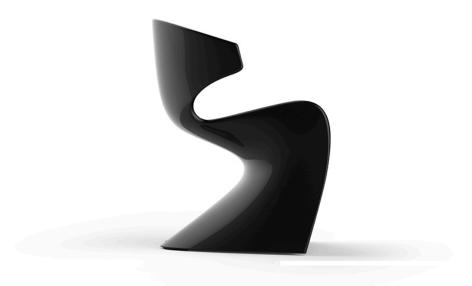

# Wing chair by A-cero

The outdoor furniture's Wing Collection by <u>A-cero</u> for <u>Vondom</u>, was born as a result of the folding of the straight and curve lines projection mixed in a dynamic way.

## Description

Made of polyethylene resin by rotational moulding. 100% Recyclable. Item suitable for indoor and outdoor use. Available in different finishes.