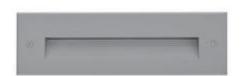

## STEP LINEAR 06

Recessed linear steplight for outdoor installation in the wall, phospho-chromatised and polyester powder coated die-cast copper-free aluminium body and frame, tempered frosted glass diffuser, polypropilene housing for recess, moulded silicone gasket and stainless steel screws. Built-in LED driver 220-240V 50-60Hz, with 15 low-power SMD5630 LED. IP65 rating.