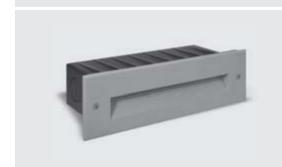

## STEP LINEAR 06

Recessed linear steplight for outdoor installation in the wall, phospho-chromatised and polyester powder coated die-cast copper-free aluminium body and frame, tempered frosted glass diffuser, polypropilene housing for recess, moulded silicone gasket and stainless steel screws. Built-in LED driver 220-240V 50-60Hz, with 15 low-power SMD5630 LED. IP65 rating.