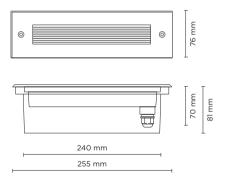

## STEP LINEAR 06

Recessed linear steplight for outdoor installation in the wall, phospho-chromatised and polyester powder coated die-cast copper-free aluminium body and frame, tempered frosted glass diffuser, polypropilene housing for recess, moulded silicone gasket and stainless steel screws. Built-in LED driver 220-240V 50-60Hz, with 15 low-power SMD5630 LED. IP65 rating.

## Technical data

| Wattage      | 7 WATT                                                                        |
|--------------|-------------------------------------------------------------------------------|
| IP Rating    | IP65                                                                          |
| IK Rating    | IK08                                                                          |
| Material     | High corrosion resistance<br>die-cast copper-free<br>aluminum body and frame. |
| Coating      | Polyester powder coating with phosphocromating pre-finish                     |
| Light source | NR. 15 x SMD5630 LED                                                          |
| Screws       | Stainless steel                                                               |
| Transformer  | Electronic power supply<br>220/240V 50/60Hz<br>built-in                       |
| Cable        | 0.5 mt. neoprene power cable included                                         |
| Gasket       | Silicone rubber                                                               |
| Glass        | Tempered                                                                      |
| Gross weight | 1,00 Kg                                                                       |