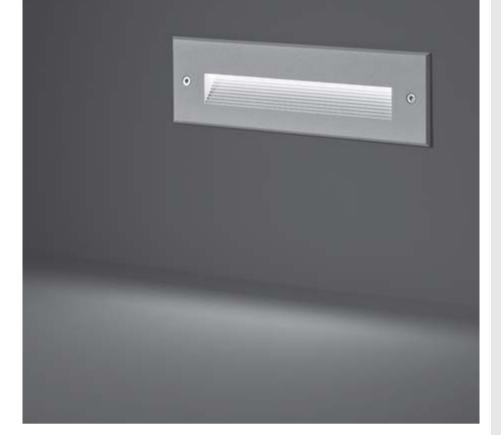

## STEP LINEAR 06

Recessed linear steplight for outdoor installation in the wall, phospho-chromatised and polyester powder coated die-cast copper-free aluminium body and frame, tempered frosted glass diffuser, polypropilene housing for recess, moulded silicone gasket and stainless steel screws. Built-in LED driver 220-240V 50-60Hz, with 15 low-power SMD5630 LED. IP65 rating.