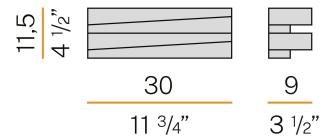

| ON-OFF                |
| DRIVER                   | integrated included   |
| NOMINAL LUMINOUS FLUX    | 3000lm                |
| LUMEN OUTPUT             | 2340lm                |
| EFFICIENCY               | 78%                   |
| WEIGHT                   | 1,22 Kg               |
| PROTECTION DEGREE        | IP20                  |
| COLOUR TOLLERANCES       | SDCM <4               |
| PACKING DIMENSIONS       | 22,0 x 35,0 x 27,0 cm |
|                          |                       |



Wall lighting fixture for interiors, with direct and indirect light emission.

Pickled sheet metal structure in polyacrylic paint.

Pickled sheet metal cover in white or mat brass polyacrylic paint, or with gold leaf coating.

Diffuser in modelled frosted glass.







### Technical drawing



## Polar diagram