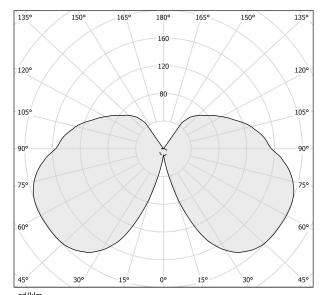

|
| DRIVER                   | integrated included   |
| NOMINAL LUMINOUS FLUX    | 3000lm                |
| LUMEN OUTPUT             | 2340lm                |
| EFFICIENCY               | 78%                   |
| WEIGHT                   | 1,22 Kg               |
| PROTECTION DEGREE        | IP20                  |
| COLOUR TOLLERANCES       | SDCM <4               |
| PACKING DIMENSIONS       | 22,0 x 35,0 x 27,0 cm |
|                          |                       |



Wall lighting fixture for interiors, with direct and indirect light emission.

Pickled sheet metal structure in polyacrylic paint.

Pickled sheet metal cover in white or mat brass polyacrylic paint, or with gold leaf coating.

Diffuser in modelled frosted glass.







### Technical drawing



## Polar diagram