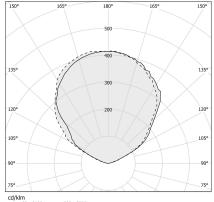

|
| PROTECTION DEGREE          | IP20                   |
| COLOUR TOLLERANCES         | SDCM 3                 |
| GLOW WIRE TEST PERFORMANCE | 850°                   |
| PACKING DIMENSIONS         | 18,0 x 140,0 x 31,0 cm |
|                            |                        |



Ceiling or wall lighting fixture for interiors, with indirect light emission.

Pickled sheet metal ceiling/wall bracket in polyacrylic paint.

Pickled sheet metal wall plate in polyacrylic paint.

Turned steel joints in polyacrylic paint.

Structure with adjustable arms in pickled sheet metal in white or black polyacrylic paint.

Aluminium dissipation plates in polyacrylic paint.

Modelled polycarbonate screens with transparent finish.







# Technical drawing



# **Application**



### Polar diagram



cd/klm C0 - C180 - - - C90 - C270