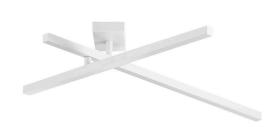

Ceiling or wall lighting fixture for interiors, with indirect light emission.

Pickled sheet metal ceiling/wall bracket in polyacrylic paint.

Pickled sheet metal wall plate in polyacrylic paint.

Turned steel joints in polyacrylic paint.

Structure with adjustable arms in pickled sheet metal in white or black polyacrylic paint.

Aluminium dissipation plates in polyacrylic paint.

Modelled polycarbonate screens with transparent finish.