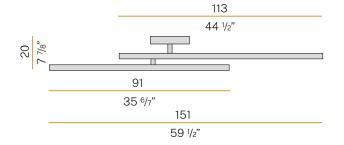

T                     | 4,08 Kg                |
| PROTECTION DEGREE          | IP20                   |
| COLOUR TOLLERANCES         | SDCM 3                 |
| GLOW WIRE TEST PERFORMANCE | 850°                   |
| PACKING DIMENSIONS         | 18,0 x 140,0 x 31,0 cm |
|                            |                        |



Ceiling or wall lighting fixture for interiors, with indirect light emission.

Pickled sheet metal ceiling/wall bracket in polyacrylic paint.

Pickled sheet metal wall plate in polyacrylic paint.

Turned steel joints in polyacrylic paint.

Structure with adjustable arms in pickled sheet metal in white or black polyacrylic paint.

Aluminium dissipation plates in polyacrylic paint.

Modelled polycarbonate screens with transparent finish.







# Technical drawing



# **Application**



### Polar diagram



cd/klm C0 - C180 - - - C90 - C270