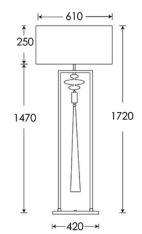

Dimensions in mm and approximate.

H&Co

Decorative lighting for beautiful spaces

www.heathfield.co.uk | + 44 (0) 1732 350450 | sales@heathfield.co.uk Unit 1, Priory Road, Tonbridge, Kent, TN9 2AF, United Kingdom