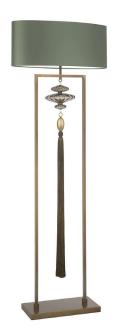

# Floor Lamp | CONSTANCE SMOKE & GOLD

#### **LAMP BASE**

Material: Metal & Glass Finish shown: Antique Brass & Smoke Code: FL-CONS-ABRS-SMOK-GLD

### **TASSEL**

Complete with Gold tassel

#### LAMPSHADE AS SHOWN

24" Oval Cactus Satin Shade code: SH-24-OVAL Shade lining: White PVC