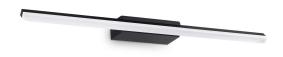

#### Indoor - Wall lamps

**Ean** 8021696302232

Item RIFLESSO AP D62 NERO

InstallationWall lampsGuarantee5 yearsGross weight1.17 kgVolume0.00387 m³

#### Source info

Integrated source Integrated LED module

Repleaceable source Replaceable (by qualified operators only)

Power **LED 17 W Emission** Diffuse Max consuption max 17,00 W **Features LED** LED SMD **CCT LED** 3000 K Duration LED (t. 25°c) 30000 h CRI > 80 Light beam flux 1800 lm Useful light flux 1020 lm