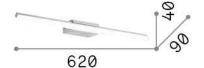

#### Indoor - Wall lamps

**Ean** 8021696302232

Item RIFLESSO AP D62 NERO

InstallationWall lampsGuarantee5 yearsGross weight1.17 kgVolume0.00387 m³