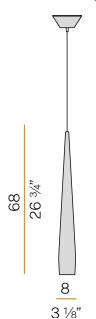

|
| COLOUR TOLLERANCES       | SDCM <5                                                          |
| PACKING DIMENSIONS       | 17,0 x 17,0 x 80,0 cm                                            |
|                          |                                                                  |

Suspension lighting fixture for interiors, with direct light emission.

Structure in tapered steel tube in white, black, mat brass or titanium polyacrylic paint, or with gold leaf coating.

1,6m (63") long suspension and power cable in transparent PVC.

Power canopy with galvanized sheet metal ceiling bracket and turned pickled sheet  $metal\ covering\ in\ white,\ black,\ mat\ brass\ or\ titanium\ polyacrylic\ paint,\ or\ with\ gold\ leaf$ 









## Technical drawing