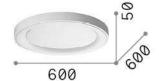

## **Indoor - Ceiling lamps**

**Ean** 8021696312378

Item PLANET PL D60 BIANCO

InstallationCeiling lampsGuarantee5 yearsGross weight4.31 kgVolume0.036518 m³