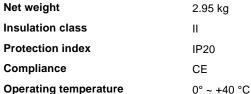

## Technical info

**Dimmer**  $0^{\circ} \sim +40^{\circ}\text{C}$  NO, On-Off

**Power output** 220-240 V AC 50/60 Hz

Power supply In-built, included

Replaceable (by qualified operators only),

electronic