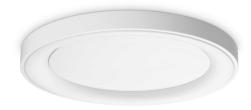

## **Indoor - Ceiling lamps**

**Ean** 8021696312378

Item PLANET PL D60 BIANCO

InstallationCeiling lampsGuarantee5 yearsGross weight4.31 kgVolume0.036518 m³