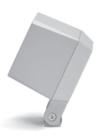

# **QUBO MINI HP**

Designed by NAVA + AROSIO

Floodlight for outdoor installation on a façade/wall, with U shape fixing bracket allowing vertical adjustment of +90° / -40°. Phospho-chromatised and polyester powder coated die-cast copper-free aluminium base and head, tempered safety glass, moulded silicone gaskets, with screws in stainless steel. Built-in LED driver, with 1 x CREE "XHP35" LED. IP66 rating.