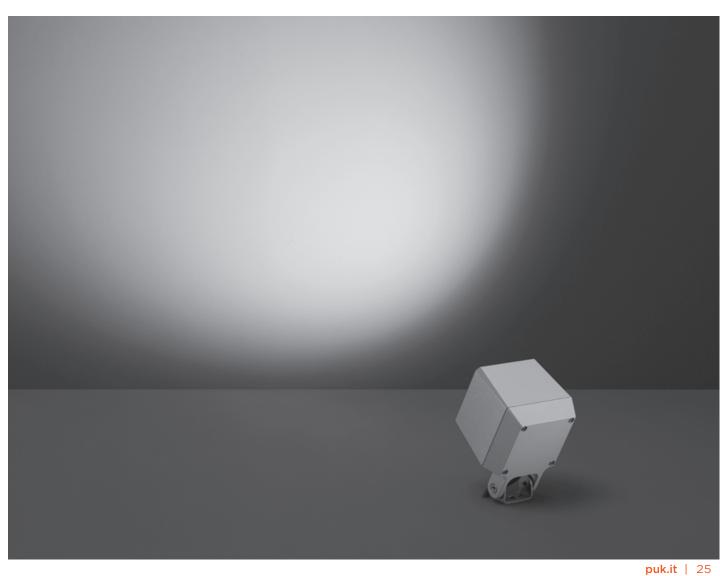

# **QUBO MINI HP**

Designed by NAVA + AROSIO

Floodlight for outdoor installation on a façade/wall, with U shape fixing bracket allowing vertical adjustment of +90° / -40°. Phospho-chromatised and polyester powder coated die-cast copper-free aluminium base and head, tempered safety glass, moulded silicone gaskets, with screws in stainless steel. Built-in LED driver, with 1 x CREE "XHP35" LED. IP66 rating.

| light source         | light beam options |     | lumen<br>output (lm) | lumin. efficacy<br>(lm/w) |
|----------------------|--------------------|-----|----------------------|---------------------------|
| 3000°K warm-white    |                    |     |                      |                           |
| high-power led       |                    | 4°  | 690                  | 86.25                     |
| high-power led       | Ţ                  | 10° | 662                  | 82.75                     |
| high-power led       | V                  | 28° | 642                  | 80.25                     |
| 4000°K neutral-white |                    |     |                      |                           |
| high-power led       |                    | 4°  | 703                  | 87.88                     |
| high-power led       | Ţ                  | 10° | 676                  | 84.50                     |
| high-power led       | V                  | 28° | 656                  | 82.00                     |