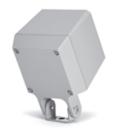

# **QUBO MINI HP**

Designed by NAVA + AROSIO

Floodlight for outdoor installation on a façade/wall, with U shape fixing bracket allowing vertical adjustment of +90° / -40°. Phospho-chromatised and polyester powder coated die-cast copper-free aluminium base and head, tempered safety glass, moulded silicone gaskets, with screws in stainless steel. Built-in LED driver, with 1 x CREE "XHP35" LED. IP66 rating.