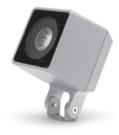

# **QUBO MINI HP**

Designed by NAVA + AROSIO

Floodlight for outdoor installation on a façade/wall, with U shape fixing bracket allowing vertical adjustment of +90° / -40°. Phospho-chromatised and polyester powder coated die-cast copper-free aluminium base and head, tempered safety glass, moulded silicone gaskets, with screws in stainless steel. Built-in LED driver, with 1 x CREE "XHP35" LED. IP66 rating.

#### Technical data

| Wattage      | 8 WATT                                                             |  |
|--------------|--------------------------------------------------------------------|--|
| IP Rating    | IP66                                                               |  |
| IK Rating    | 10                                                                 |  |
| Material     | High corrosion resistance<br>die-cast copper-free<br>aluminum body |  |
| Coating      | Polyester powder coating with phosphocromating pre-finish          |  |
| Light source | 1 x CREE "XHP35" LED                                               |  |
| Screws       | Stainless steel                                                    |  |
| Transformer  | Electrical power supply 220/240V 50/60Hz built-in                  |  |
| Gasket       | Silicone rubber                                                    |  |
| Glass        | Tempered                                                           |  |
| Power cable  | 1 mt. power cable included                                         |  |
| Gross weight | 1,30 Kg                                                            |  |
|              |                                                                    |  |