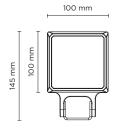

# **QUBO MINI HP**

Designed by NAVA + AROSIO

Floodlight for outdoor installation on a façade/wall, with U shape fixing bracket allowing vertical adjustment of +90° / -40°. Phospho-chromatised and polyester powder coated die-cast copper-free aluminium base and head, tempered safety glass, moulded silicone gaskets, with screws in stainless steel. Built-in LED driver, with 1 x CREE "XHP35" LED. IP66 rating.

#### Technical data

| Wattage      | 8 WATT                                                             |  |
|--------------|--------------------------------------------------------------------|--|
| IP Rating    | IP66                                                               |  |
| IK Rating    | 10                                                                 |  |
| Material     | High corrosion resistance<br>die-cast copper-free<br>aluminum body |  |
| Coating      | Polyester powder coating with phosphocromating pre-finish          |  |
| Light source | 1 x CREE "XHP35" LED                                               |  |
| Screws       | Stainless steel                                                    |  |
| Transformer  | Electrical power supply 220/240V 50/60Hz built-in                  |  |
| Gasket       | Silicone rubber                                                    |  |
| Glass        | Tempered                                                           |  |
| Power cable  | 1 mt. power cable included                                         |  |
| Gross weight | 1,30 Kg                                                            |  |
|              |                                                                    |  |