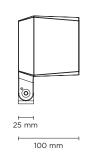

# **QUBO MINI HP**

Designed by NAVA + AROSIO

Floodlight for outdoor installation on a façade/wall, with U shape fixing bracket allowing vertical adjustment of +90° / -40°. Phospho-chromatised and polyester powder coated die-cast copper-free aluminium base and head, tempered safety glass, moulded silicone gaskets, with screws in stainless steel. Built-in LED driver, with 1 x CREE "XHP35" LED. IP66 rating.

#### Technical data

| Wattage      | 8 WATT                                                             |  |
|--------------|--------------------------------------------------------------------|--|
| IP Rating    | IP66                                                               |  |
| IK Rating    | 10                                                                 |  |
| Material     | High corrosion resistance<br>die-cast copper-free<br>aluminum body |  |
| Coating      | Polyester powder coating with phosphocromating pre-finish          |  |
| Light source | 1 x CREE "XHP35" LED                                               |  |
| Screws       | Stainless steel                                                    |  |
| Transformer  | Electrical power supply 220/240V 50/60Hz built-in                  |  |
| Gasket       | Silicone rubber                                                    |  |
| Glass        | Tempered                                                           |  |
| Power cable  | 1 mt. power cable included                                         |  |
| Gross weight | 1,30 Kg                                                            |  |
|              |                                                                    |  |