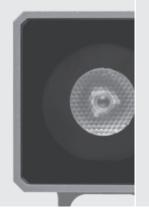

# **QUBO MINI HP**

Designed by NAVA + AROSIO

Floodlight for outdoor installation on a façade/wall, with U shape fixing bracket allowing vertical adjustment of +90° / -40°. Phospho-chromatised and polyester powder coated die-cast copper-free aluminium base and head, tempered safety glass, moulded silicone gaskets, with screws in stainless steel. Built-in LED driver, with 1 x CREE "XHP35" LED. IP66 rating.

#### Technical data

| Wattage      | 8 WATT                                                             |  |
|--------------|--------------------------------------------------------------------|--|
| IP Rating    | IP66                                                               |  |
| IK Rating    | 10                                                                 |  |
| Material     | High corrosion resistance<br>die-cast copper-free<br>aluminum body |  |
| Coating      | Polyester powder coating with phosphocromating pre-finish          |  |
| Light source | 1 x CREE "XHP35" LED                                               |  |
| Screws       | Stainless steel                                                    |  |
| Transformer  | Electrical power supply 220/240V 50/60Hz built-in                  |  |
| Gasket       | Silicone rubber                                                    |  |
| Glass        | Tempered                                                           |  |
| Power cable  | 1 mt. power cable included                                         |  |
| Gross weight | 1,30 Kg                                                            |  |
|              |                                                                    |  |