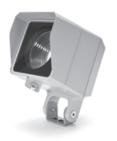

# **QUBO MINI HP**

Designed by NAVA + AROSIO

Floodlight for outdoor installation on a façade/wall, with U shape fixing bracket allowing vertical adjustment of +90° / -40°. Phospho-chromatised and polyester powder coated die-cast copper-free aluminium base and head, tempered safety glass, moulded silicone gaskets, with screws in stainless steel. Built-in LED driver, with 1 x CREE "XHP35" LED. IP66 rating.