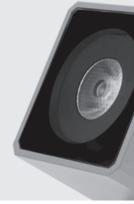

# **QUBO MINI HP**

Designed by NAVA + AROSIO

Floodlight for outdoor installation on a façade/wall, with U shape fixing bracket allowing vertical adjustment of +90° / -40°. Phospho-chromatised and polyester powder coated die-cast copper-free aluminium base and head, tempered safety glass, moulded silicone gaskets, with screws in stainless steel. Built-in LED driver, with 1 x CREE "XHP35" LED. IP66 rating.

#### Technical data

| Wattage      | 8 WATT                                                             |  |
|--------------|--------------------------------------------------------------------|--|
| IP Rating    | IP66                                                               |  |
| IK Rating    | 10                                                                 |  |
| Material     | High corrosion resistance<br>die-cast copper-free<br>aluminum body |  |
| Coating      | Polyester powder coating with phosphocromating pre-finish          |  |
| Light source | 1 x CREE "XHP35" LED                                               |  |
| Screws       | Stainless steel                                                    |  |
| Transformer  | Electrical power supply 220/240V 50/60Hz built-in                  |  |
| Gasket       | Silicone rubber                                                    |  |
| Glass        | Tempered                                                           |  |
| Power cable  | 1 mt. power cable included                                         |  |
| Gross weight | 1,30 Kg                                                            |  |
|              |                                                                    |  |