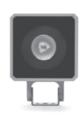

# **QUBO MINI HP**

Designed by NAVA + AROSIO

Floodlight for outdoor installation on a façade/wall, with U shape fixing bracket allowing vertical adjustment of +90° / -40°. Phospho-chromatised and polyester powder coated die-cast copper-free aluminium base and head, tempered safety glass, moulded silicone gaskets, with screws in stainless steel. Built-in LED driver, with 1 x CREE "XHP35" LED. IP66 rating.