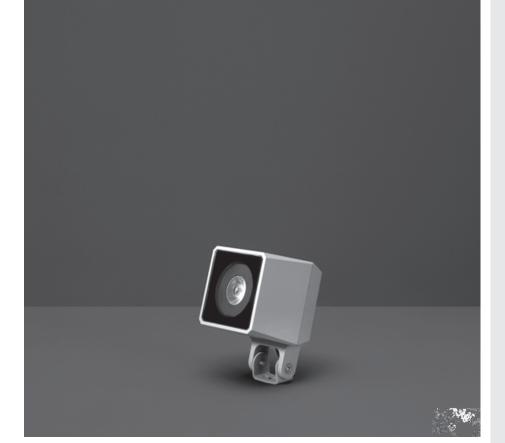

# **QUBO MINI HP**

Designed by NAVA + AROSIO

Floodlight for outdoor installation on a façade/wall, with U shape fixing bracket allowing vertical adjustment of +90° / -40°. Phospho-chromatised and polyester powder coated die-cast copper-free aluminium base and head, tempered safety glass, moulded silicone gaskets, with screws in stainless steel. Built-in LED driver, with 1 x CREE "XHP35" LED. IP66 rating.

#### Technical data

| Wattage      | 8 WATT                                                             |  |
|--------------|--------------------------------------------------------------------|--|
| IP Rating    | IP66                                                               |  |
| IK Rating    | 10                                                                 |  |
| Material     | High corrosion resistance<br>die-cast copper-free<br>aluminum body |  |
| Coating      | Polyester powder coating with phosphocromating pre-finish          |  |
| Light source | 1 x CREE "XHP35" LED                                               |  |
| Screws       | Stainless steel                                                    |  |
| Transformer  | Electrical power supply 220/240V 50/60Hz built-in                  |  |
| Gasket       | Silicone rubber                                                    |  |
| Glass        | Tempered                                                           |  |
| Power cable  | 1 mt. power cable included                                         |  |
| Gross weight | 1,30 Kg                                                            |  |
|              |                                                                    |  |