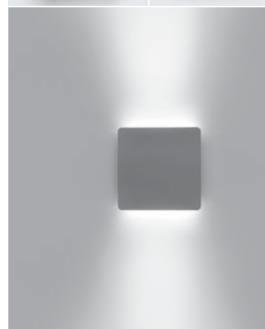

## Designed by PAOLO VILLA

Square wall surface-mounted luminaire creating a bi-directional (up&down) wall-washer lighting effect on the wall. Fixture for outdoor installation on a wall. Phospho-chromatised and polyester powder coated die-cast copper-free aluminium body, frosted polycarbonate diffuser, moulded silicone gasket and stainless steel screws. Built-in LED driver 220-240V 50-60Hz, with 2x6 mid-power CREE XH-G LED. IP65 rating.

| light source*     | light beam options | lumen<br>output (lm) | lumin. efficacy<br>(lm/w) |
|-------------------|--------------------|----------------------|---------------------------|
| 3000°K warm-white |                    |                      |                           |
| mid power led     | 2 x 30°            | 2 x 350              | 87,50                     |