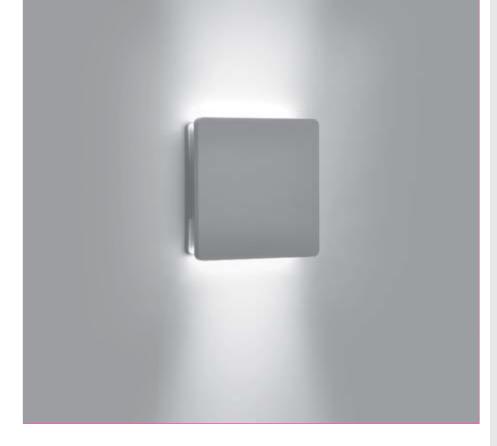

# ECLIPSE MINI SQUARE 02

## Designed by PAOLO VILLA

Square wall surface-mounted luminaire creating a bi-directional (up&down) wall-washer lighting effect on the wall. Fixture for outdoor installation on a wall. Phospho-chromatised and polyester powder coated die-cast copper-free aluminium body, frosted polycarbonate diffuser, moulded silicone gasket and stainless steel screws. Built-in LED driver 220-240V 50-60Hz, with 2x6 mid-power CREE XH-G LED. IP65 rating.