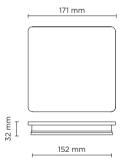

#### Technical data

| Wattage           | 8 WATT                                                             |  |  |
|-------------------|--------------------------------------------------------------------|--|--|
| IP Rating         | IP65                                                               |  |  |
| IK Rating         | IK08                                                               |  |  |
| Material          | High corrosion resistance<br>die-cast copper-free aluminum<br>body |  |  |
| Coating           | Polyester powder coating with phosphocromating pre-finish          |  |  |
| Light source      | Nr. 2 x 6 mid-power CREE XH-G<br>LED                               |  |  |
| Screws            | Stainless steel                                                    |  |  |
| Transformer       | Electronic power supply 220/240V 50/60Hz built-in                  |  |  |
| Gasket            | Silicone rubber                                                    |  |  |
| Rubber<br>grommet | M12 Rutaseal® in EPDM                                              |  |  |
| Diffuser          | Polycarbonate                                                      |  |  |
| Gross weight      | 1,00 Kg                                                            |  |  |
|                   |                                                                    |  |  |