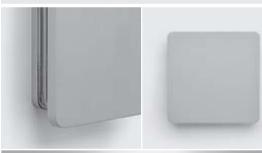

## Designed by PAOLO VILLA

Square wall surface-mounted luminaire creating a bi-directional (up&down) wall-washer lighting effect on the wall. Fixture for outdoor installation on a wall. Phospho-chromatised and polyester powder coated die-cast copper-free aluminium body, frosted polycarbonate diffuser, moulded silicone gasket and stainless steel screws. Built-in LED driver 220-240V 50-60Hz, with 2x6 mid-power CREE XH-G LED. IP65 rating.

#### Technical data

| Wattage           | 8 WATT                                                             |  |  |
|-------------------|--------------------------------------------------------------------|--|--|
| IP Rating         | IP65                                                               |  |  |
| IK Rating         | IK08                                                               |  |  |
| Material          | High corrosion resistance<br>die-cast copper-free aluminum<br>body |  |  |
| Coating           | Polyester powder coating with phosphocromating pre-finish          |  |  |
| Light source      | Nr. 2 x 6 mid-power CREE XH-G<br>LED                               |  |  |
| Screws            | Stainless steel                                                    |  |  |
| Transformer       | Electronic power supply 220/240V 50/60Hz built-in                  |  |  |
| Gasket            | Silicone rubber                                                    |  |  |
| Rubber<br>grommet | M12 Rutaseal® in EPDM                                              |  |  |
| Diffuser          | Polycarbonate                                                      |  |  |
| Gross weight      | 1,00 Kg                                                            |  |  |
|                   |                                                                    |  |  |