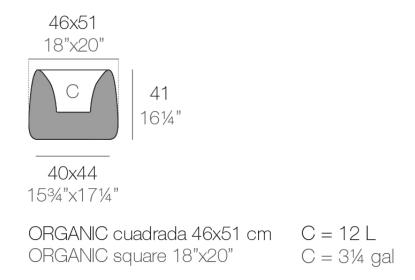

## Organic square planter 46x51x40

The most extensive collection of indoor and outdoor planters designed by <u>Studio</u> <u>Vondom</u>. Timeless and minimalist designs that allow you to create unique and original atmospheres for homes, restaurants and any space.

## Description

Weight: 4.1 Kg