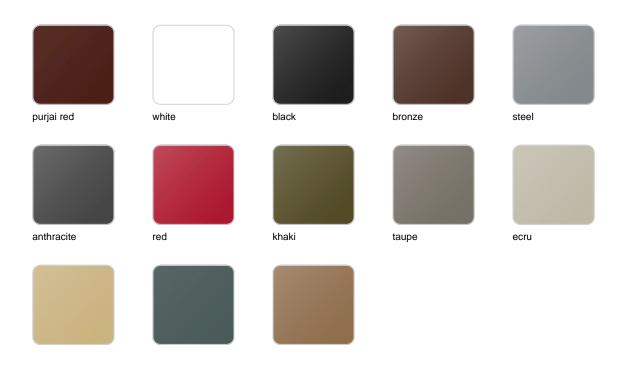

## Organic square planter 46x51x40

The most extensive collection of indoor and outdoor planters designed by <u>Studio</u> <u>Vondom</u>. Timeless and minimalist designs that allow you to create unique and original atmospheres for homes, restaurants and any space.



## Info

## Description

Weight: 4.1 Kg



## **Finishes**

## finishes

#### BASIC Ref. 42303A



Matt Polyethylene

SELF-WATERING Ref. 42303R



Self-watering system included in all planters except those with basic finish

#### LACQUERED Ref. 42303RF



champany

#### Lacquered Polyethylene

## lighting

**LIGHT** 

Ref. 42303W



White internally lit unit with LED technology. Available only in matte ice white finish.

RGBW LED Ref. 42303L



Unit with internal lighting with RGBW LED technology and remote control unit for switching colors. Available only in matte ice white finish. Remote control included.

RGBW LED DMX Ref. 42303D



ice

ice

Unit with internal lighting with RGBW LED technology and remote control unit for switching colors. Also controlLED by DMX-1024 (wireless), enabling communication between one or more products simultaneously via the DMX transmitter (not included). There are two options to choose from: Professional XLR DMX and Home WIFI DMX. (Remote control included). Optional battery

# RGBW LED BATTERY Ref. 42303Y