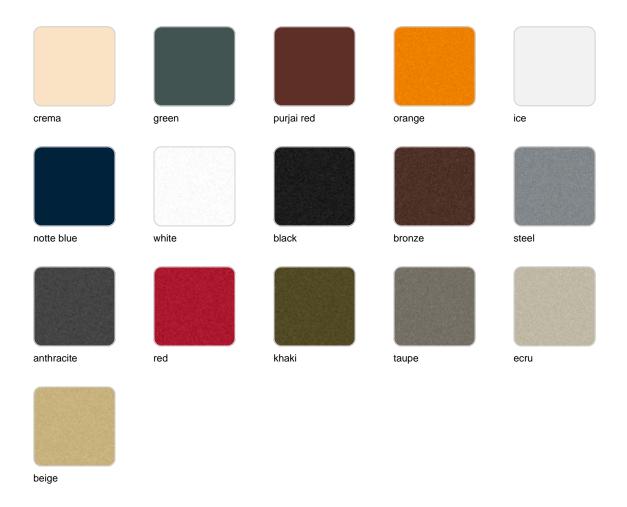

## Organic square planter 46x51x40

The most extensive collection of indoor and outdoor planters designed by <u>Studio</u> <u>Vondom</u>. Timeless and minimalist designs that allow you to create unique and original atmospheres for homes, restaurants and any space.



## Info

## Description

Weight: 4.1 Kg



## **Finishes**

## finishes

#### BASIC Ref. 42303A



Matt Polyethylene

SELF-WATERING Ref. 42303R



Self-watering system included in all planters except those with basic finish

#### LACQUERED Ref. 42303RF



champany

#### Lacquered Polyethylene

## lighting

**LIGHT** 

Ref. 42303W



White internally lit unit with LED technology. Available only in matte ice white finish.

RGBW LED Ref. 42303L



Unit with internal lighting with RGBW LED technology and remote control unit for switching colors. Available only in matte ice white finish. Remote control included.

RGBW LED DMX Ref. 42303D



ice

ice

Unit with internal lighting with RGBW LED technology and remote control unit for switching colors. Also controlLED by DMX-1024 (wireless), enabling communication between one or more products simultaneously via the DMX transmitter (not included