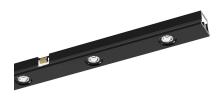

## **Technical - Systems**

 Ean
 8021696329475

 Item
 STICK ACCENT 12W

InstallationSystemsGuarantee5 yearsGross weight0.17 kgVolume0.000242 m³