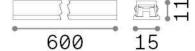

## **Technical - Systems**

 Ean
 8021696329475

 Item
 STICK ACCENT 12W

InstallationSystemsGuarantee5 yearsGross weight0.17 kgVolume0.000242 m³