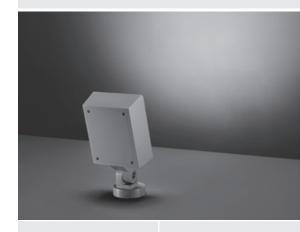

# **ZEUS MEDIUM**

Floodlight for outdoor installation on a façade/ wall, with 355° swivel base and allowing horizontal adjustment of +90° / -40°. Phospho-chromatised and polyester powder coated die-cast copper-free aluminium base and head, tempered safety glass, moulded silicone gaskets and o-rings, with screws in stainless steel. Swivel joint with graduated scale and mechanical aiming lock. Built-in LED driver, with 12 CREE "XP-G2" LED. IP66 rating.