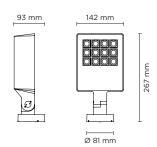

# **ZEUS MEDIUM**

Floodlight for outdoor installation on a façade/ wall, with 355° swivel base and allowing horizontal adjustment of +90° / -40°. Phospho-chromatised and polyester powder coated die-cast copper-free aluminium base and head, tempered safety glass, moulded silicone gaskets and o-rings, with screws in stainless steel. Swivel joint with graduated scale and mechanical aiming lock. Built-in LED driver, with 12 CREE "XP-G2" LED. IP66 rating.

#### Technical data

| Wattage      | 20 WATT                                                            |  |
|--------------|--------------------------------------------------------------------|--|
| IP Rating    | IP66                                                               |  |
| IK Rating    | IK09                                                               |  |
| Material     | High corrosion resistance<br>die-cast copper-free<br>aluminum body |  |
| Coating      | Polyester powder coating with phosphocromating pre-finish          |  |
| Light source | 12 CREE "XP-G2" LED                                                |  |
| Screws       | Stainless steel                                                    |  |
| Transformer  | Electrical power supply<br>220/240V 50/60Hz<br>built-in            |  |
| Gasket       | Silicone rubber                                                    |  |
| Glass        | Tempered                                                           |  |
| Cable gland  | M16 rubber grommet                                                 |  |
| Power cable  | 1 mt. power cable included                                         |  |
| Gross weight | 2,20 Kg                                                            |  |
|              |                                                                    |  |