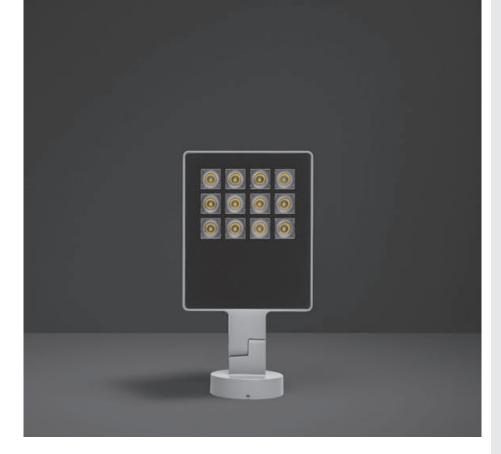

# **ZEUS MEDIUM**

Floodlight for outdoor installation on a façade/ wall, with 355° swivel base and allowing horizontal adjustment of +90° / -40°. Phospho-chromatised and polyester powder coated die-cast copper-free aluminium base and head, tempered safety glass, moulded silicone gaskets and o-rings, with screws in stainless steel. Swivel joint with graduated scale and mechanical aiming lock. Built-in LED driver, with 12 CREE "XP-G2" LED. IP66 rating.