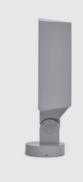

# **ZEUS MEDIUM**

Floodlight for outdoor installation on a façade/ wall, with 355° swivel base and allowing horizontal adjustment of +90° / -40°. Phospho-chromatised and polyester powder coated die-cast copper-free aluminium base and head, tempered safety glass, moulded silicone gaskets and o-rings, with screws in stainless steel. Swivel joint with graduated scale and mechanical aiming lock. Built-in LED driver, with 12 CREE "XP-G2" LED. IP66 rating.