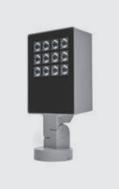

# **ZEUS MEDIUM**

Floodlight for outdoor installation on a façade/ wall, with 355° swivel base and allowing horizontal adjustment of +90° / -40°. Phospho-chromatised and polyester powder coated die-cast copper-free aluminium base and head, tempered safety glass, moulded silicone gaskets and o-rings, with screws in stainless steel. Swivel joint with graduated scale and mechanical aiming lock. Built-in LED driver, with 12 CREE "XP-G2" LED. IP66 rating.