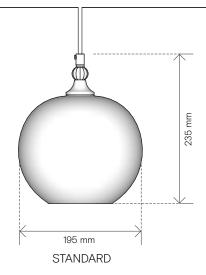

# FINIAL PENDANTS

TECH SPEC

Manufactured to BS EN 60598-1:2015

### **PRODUCT**

WEB LINK:

→ rothschildbickers.com/finial-pendant

LAMPHOLDER:

Standard E14 fitting / SES bulb

ELECTRICAL:

AC 220-240V Nominal frequency 50Hz

MAX WEIGHT INC. 2M FLEX Standard: 1.4kg

STANDARD CEILING ROSE:

Petite, Empire or Classic rose included -

→ rothschildbickers.com/ceiling-roses

# UK C€

### **OPTIONS**

SHAPE:

Standard

METAL FINISH:

Standard colours → rothschildbickers.com/metal

Last updated: 12.04.2022 (VR)

FI FX

Standard colours & styles (3 core 0.75mm)

→ rothschildbickers.com/flex

Supplied standard with 2m (can be cut on site)

Extra length up to 12m on request

GLASS COLOUR:

Standard colours -

→ rothschildbickers.com/glass-colours

GLASS FINISH:

Optic only



## **DIMENSIONS**



Attaching shade