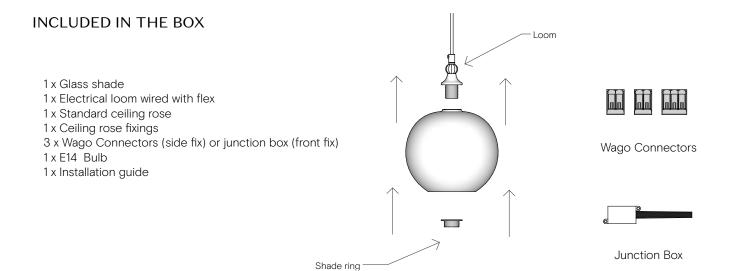

### **PRODUCT**

WEB LINK:

→ rothschildbickers.com/finial-pendant

LAMPHOLDER:

Standard E14 fitting / SES bulb

ELECTRICAL:

AC 220-240V Nominal frequency 50Hz

MAX WEIGHT INC. 2M FLEX Standard: 1.4kg

STANDARD CEILING ROSE:

Petite, Empire or Classic rose included -

→ rothschildbickers.com/ceiling-roses