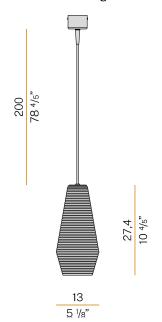

|
| PACKING DIMENSIONS       | 0,0 x 0,0 x 0,0 cm                                                         |
|                          |                                                                            |











Suspension lighting fixture for interiors, with direct and indirect light emission. Rough aluminium structure.

 $\hbox{Diffuser in blown glass with white, crystal, steel, amber, bronze, to bacco or green } \\$ ribbing finish.

Turned pickled sheet metal closing disk in black or mat brass polyacrylic paint.  $2,\!2m$  (86,6") long suspension and power cable in PVC with black fabric covering. Power canopy with galvanized sheet metal ceiling bracket and pickled sheet metal  $\,$ covering in black or mat brass polyacrylic paint.

## Technical drawing