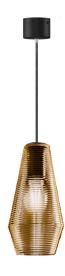

Suspension lighting fixture for interiors, with direct and indirect light emission. Rough aluminium structure.

 $\hbox{Diffuser in blown glass with white, crystal, steel, amber, bronze, to bacco or green } \\$ ribbing finish.

Turned pickled sheet metal closing disk in black or mat brass polyacrylic paint.  $2,\!2m$  (86,6") long suspension and power cable in PVC with black fabric covering. Power canopy with galvanized sheet metal ceiling bracket and pickled sheet metal  $\,$ covering in black or mat brass polyacrylic paint.