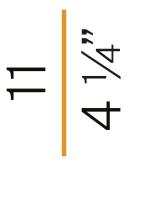

ON-OFF                |
| DRIVER                   | integrated included   |
| NOMINAL LUMINOUS FLUX    | 861lm                 |
| LUMEN OUTPUT             | 532lm                 |
| EFFICIENCY               | 61.8%                 |
| WEIGHT                   | 0,70 Kg               |
| PROTECTION DEGREE        | IP20                  |
| COLOUR TOLLERANCES       | SDCM 3                |
| PACKING DIMENSIONS       | 17,5 x 25,0 x 17,5 cm |
|                          |                       |



Table lighting fixture for interiors, with direct and indirect light emission. Aluminium bearing base in white polyacrylic paint. Diffuser in mat white blown glass. Equipped with a 1,4m (55,1") long power cable in transparent PVC with plug and switch.

# CE EAE 🗵 🗆

#### **Technical drawing**





### Polar diagram

white