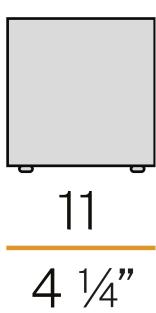

N-OFF                |
| DRIVER                   | integrated included   |
| NOMINAL LUMINOUS FLUX    | 861lm                 |
| LUMEN OUTPUT             | 532lm                 |
| EFFICIENCY               | 61.8%                 |
| WEIGHT                   | 0,70 Kg               |
| PROTECTION DEGREE        | IP20                  |
| COLOUR TOLLERANCES       | SDCM 3                |
| PACKING DIMENSIONS       | 17,5 x 25,0 x 17,5 cm |
|                          |                       |



Table lighting fixture for interiors, with direct and indirect light emission. Aluminium bearing base in white polyacrylic paint. Diffuser in mat white blown glass. Equipped with a 1,4m (55,1") long power cable in transparent PVC with plug and switch.

# CE EAE 🗵 🗆

#### **Technical drawing**





### Polar diagram

white