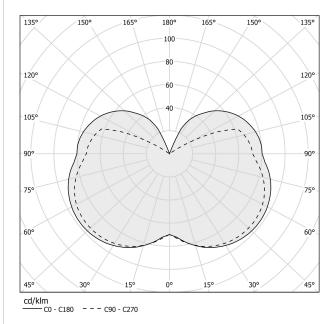

VER                   | integrated included   |
| NOMINAL LUMINOUS FLUX    | 861lm                 |
| LUMEN OUTPUT             | 532lm                 |
| EFFICIENCY               | 61.8%                 |
| WEIGHT                   | 0,70 Kg               |
| PROTECTION DEGREE        | IP20                  |
| COLOUR TOLLERANCES       | SDCM 3                |
| PACKING DIMENSIONS       | 17,5 x 25,0 x 17,5 cm |
|                          |                       |



Table lighting fixture for interiors, with direct and indirect light emission. Aluminium bearing base in white polyacrylic paint. Diffuser in mat white blown glass. Equipped with a 1,4m (55,1") long power cable in transparent PVC with plug and switch.

# CE EAE 🗵 🗆

#### **Technical drawing**





### Polar diagram

white