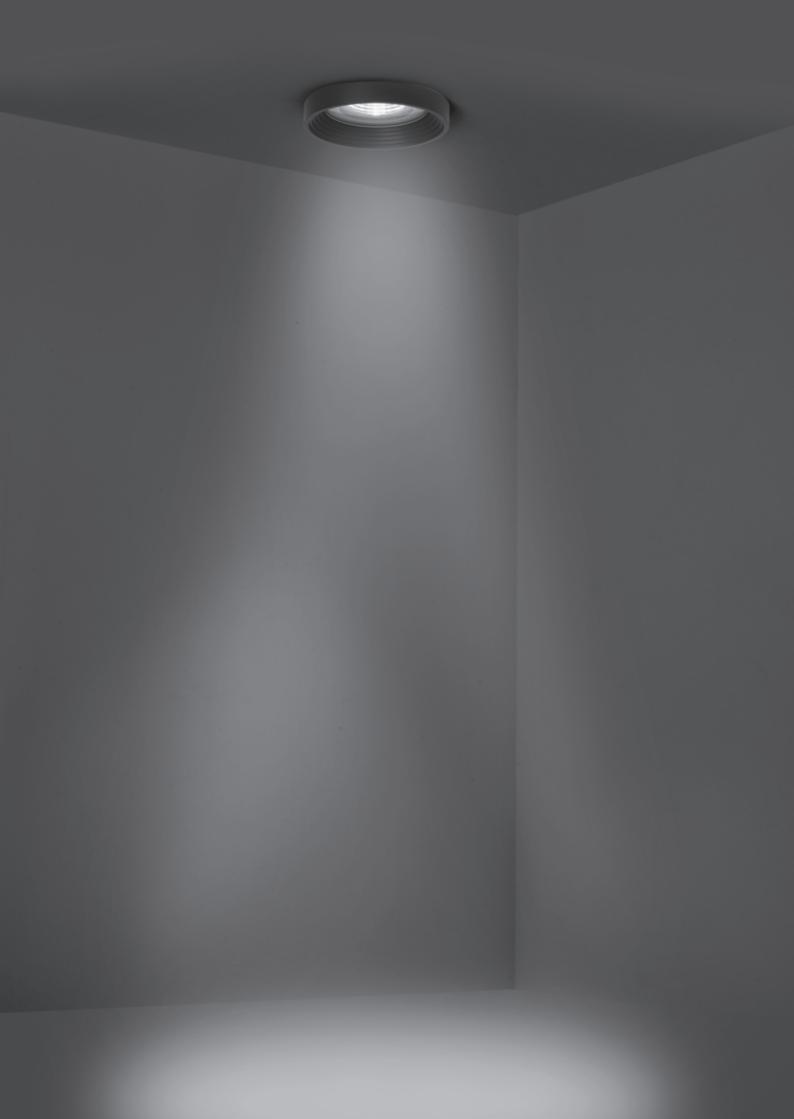

# **CEILING MAXI**

Recessed luminaire for outdoor ceiling installation, phospho-chromatised and polyester powder coated die-cast copper-free aluminum body, tempered safety glass, moulded silicone gasket and stainless steel screws. Built-in LED driver 220-240V 50-60Hz, with 1 x COB LED. IP65 rating.

| light source      | light beam options | lumen<br>output (lm) | lumin. efficacy<br>(lm/w) |
|-------------------|--------------------|----------------------|---------------------------|
| 3000°K warm-white |                    |                      |                           |
| cob led           | 30°                | 4.240                | 84.80                     |