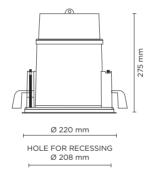

#### Technical data

| Wattage      | 50 WATT                                                            |
|--------------|--------------------------------------------------------------------|
| IP Rating    | IP65                                                               |
| IK Rating    | IK08                                                               |
| Material     | High corrosion resistance<br>die-cast copper-free aluminum<br>body |
| Coating      | Polyester powder coating with phosphocromating pre-finish          |
| Light source | NR. 1 x 50W COB Bridgelux LED                                      |
| Screws       | Stainless steel                                                    |
| Transformer  | Electronic power supply 220/240V 50/60Hz built-in                  |
| Gasket       | Silicone rubber                                                    |
| Power cable  | 1 mt. neoprene power cable included                                |
| Glass        | Tempered                                                           |
| Gross weight | 3,45 Kg                                                            |