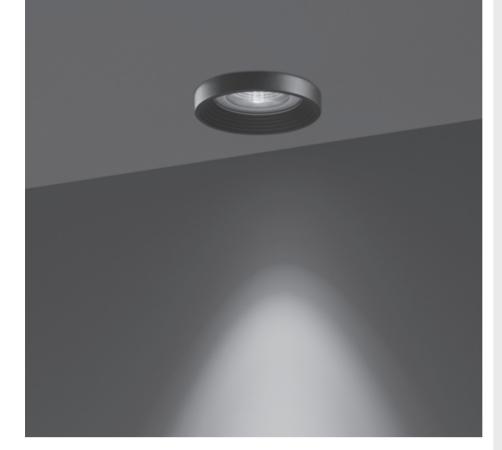

# **CEILING MAXI**

Recessed luminaire for outdoor ceiling installation, phospho-chromatised and polyester powder coated die-cast copper-free aluminum body, tempered safety glass, moulded silicone gasket and stainless steel screws. Built-in LED driver 220-240V 50-60Hz, with 1 x COB LED. IP65 rating.