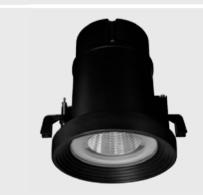

# **CEILING MAXI**

Recessed luminaire for outdoor ceiling installation, phospho-chromatised and polyester powder coated die-cast copper-free aluminum body, tempered safety glass, moulded silicone gasket and stainless steel screws. Built-in LED driver 220-240V 50-60Hz, with 1 x COB LED. IP65 rating.

#### Technical data

| Wattage      | 50 WATT                                                            |
|--------------|--------------------------------------------------------------------|
| IP Rating    | IP65                                                               |
| IK Rating    | IK08                                                               |
| Material     | High corrosion resistance<br>die-cast copper-free aluminum<br>body |
| Coating      | Polyester powder coating with phosphocromating pre-finish          |
| Light source | NR. 1 x 50W COB Bridgelux LED                                      |
| Screws       | Stainless steel                                                    |
| Transformer  | Electronic power supply 220/240V 50/60Hz built-in                  |
| Gasket       | Silicone rubber                                                    |
| Power cable  | 1 mt. neoprene power cable included                                |
| Glass        | Tempered                                                           |
| Gross weight | 3,45 Kg                                                            |