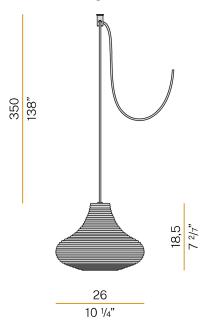

Turned pickled sheet metal closing disk in black or mat brass polyacrylic paint. 3,5m (137,8") long suspension and power cable in PVC with black fabric covering. Provided without power canopy, complete with polycarbonate hook.

#### **Technical drawing**