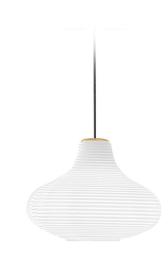

# CEERE

mat brass/white diffuser

Multiple suspension lighting fixture for interiors, with direct and indirect light emission. Rough aluminium structure.

Diffuser in blown glass with white, crystal, steel, amber, bronze, tobacco or green ribbing finish.

Turned pickled sheet metal closing disk in black or mat brass polyacrylic paint. 3,5m (137,8") long suspension and power cable in PVC with black fabric covering. Provided without power canopy, complete with polycarbonate hook.