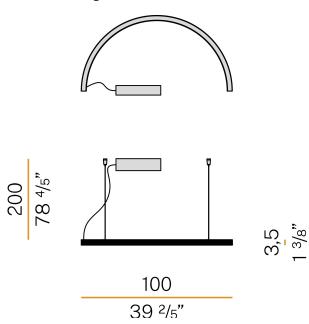

GHT                     | 1,89 Kg                  |
| PROTECTION DEGREE          | IP40                     |
| COLOUR TOLLERANCES         | SDCM 3                   |
| GLOW WIRE TEST PERFORMANCE | 850°                     |
| PACKING DIMENSIONS         | 12,0 × 110,0 × 55,0 cm   |



Suspension lighting fixture for interiors, with direct light emission. Bended extruded aluminium structure in white, black or mat brass polyacrylic paint. Extruded polycarbonate diffuser with opaline finish. Galvanized sheet metal end caps in polyacrylic paint. Suspension kit with griplocks and 2m (78,7") long steel cables. 2,2m (86,6") long power cable in transparent PVC. Power canopy with pickled sheet metal ceiling bracket and covering in white polyacrylic paint.

# CE ERE 🗵

#### **Technical drawing**



### Polar diagram

mat brass



## Brooklyn Round

### Accessories / power supply

| хм150/24 DIM<br>С є ЕНГ 🗵 | LED driver, 150W 24V DC, DALI/Push DIM dimmable. |