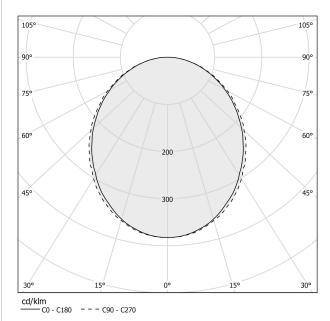

g                  |
| PROTECTION DEGREE          | IP40                     |
| COLOUR TOLLERANCES         | SDCM 3                   |
| GLOW WIRE TEST PERFORMANCE | 850°                     |
| PACKING DIMENSIONS         | 12,0 × 110,0 × 55,0 cm   |



Suspension lighting fixture for interiors, with direct light emission. Bended extruded aluminium structure in white, black or mat brass polyacrylic paint. Extruded polycarbonate diffuser with opaline finish. Galvanized sheet metal end caps in polyacrylic paint. Suspension kit with griplocks and 2m (78,7") long steel cables. 2,2m (86,6") long power cable in transparent PVC. Power canopy with pickled sheet metal ceiling bracket and covering in white polyacrylic paint.

# CE ERE 🗵

#### **Technical drawing**



### Polar diagram

mat brass



## Brooklyn Round

### Accessories / power supply

| хм150/24 DIM<br>С є ЕНГ 🗵 | LED driver, 150W 24V DC, DALI/Push DIM dimmable. |