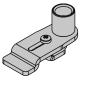

### Brooklyn Round

Accessories / fixing

XM231/23219L

Plate for multiple suspensions.