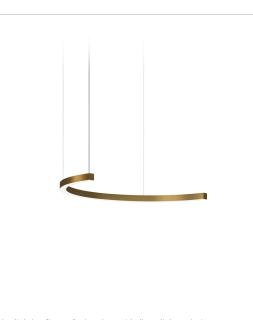

Suspension lighting fixture for interiors, with direct light emission. Bended extruded aluminium structure in white, black or mat brass polyacrylic paint. Extruded polycarbonate diffuser with opaline finish. Galvanized sheet metal end caps in polyacrylic paint. Suspension kit with griplocks and 2m (78,7") long steel cables. 2,2m (86,6") long power cable in transparent PVC. Power canopy with pickled sheet metal ceiling bracket and covering in white polyacrylic paint.

## Brooklyn Round