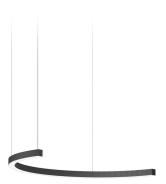

Suspension lighting fixture for interiors, with direct light emission.

Bended extruded aluminium structure in white, black or mat brass polyacrylic paint.

Extruded polycarbonate diffuser with opaline finish.

Galvanized sheet metal end caps in polyacrylic paint.

Suspension kit with griplocks and 2m (78,7") long steel cables.

2,2m (86,6") long power cable in transparent PVC.

Power canopy with pickled sheet metal ceiling bracket and covering in white polyacrylic