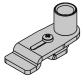

### Brooklyn Round

#### Accessories / fixing

XM231/23202L

Plate for multiple suspensions.