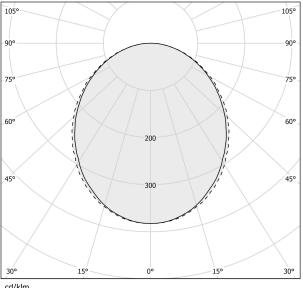

| IP40                     |
| COLOUR TOLLERANCES         | SDCM 3                   |
| GLOW WIRE TEST PERFORMANCE | 850°                     |
| PACKING DIMENSIONS         | 12,0 x 110,0 x 55,0 cm   |
|                            |                          |



Suspension lighting fixture for interiors, with direct light emission.

Bended extruded aluminium structure in white, black or mat brass polyacrylic paint.

Extruded polycarbonate diffuser with opaline finish.

Galvanized sheet metal end caps in polyacrylic paint.

Suspension kit with griplocks and 2m (78,7") long steel cables.

2,2m (86,6") long power cable in transparent PVC.

Power canopy with pickled sheet metal ceiling bracket and covering in white polyacrylic







#### **Technical drawing**





#### Polar diagram



<u>cd/klm</u> C0 - C180 - - - C90 - C270

### Brooklyn Round

#### Accessories / power supply



### Brooklyn Round

#### Accessories / power supply and fixing

XM23102.538.0099

Canopy for power supply with 8 outputs and to join 7 steel cables, for up to 8 Brooklyn Round models maximum.





### Brooklyn Round

#### Accessories / fixing

XM231/23202L

Plate for multiple suspensions.