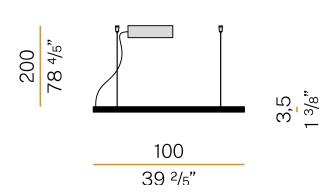

| PROTECTION DEGREE          | IP40                     |
| COLOUR TOLLERANCES         | SDCM 3                   |
| GLOW WIRE TEST PERFORMANCE | 850°                     |
| PACKING DIMENSIONS         | 12,0 x 110,0 x 55,0 cm   |
|                            |                          |



Suspension lighting fixture for interiors, with direct light emission.

Bended extruded aluminium structure in white, black or mat brass polyacrylic paint.

Extruded polycarbonate diffuser with opaline finish.

Galvanized sheet metal end caps in polyacrylic paint.

Suspension kit with griplocks and 2m (78,7") long steel cables.

2,2m (86,6") long power cable in transparent PVC.

Power canopy with pickled sheet metal ceiling bracket and covering in white polyacrylic







#### **Technical drawing**





#### Polar diagram



<u>cd/klm</u> C0 - C180 - - - C90 - C270

### Brooklyn Round

#### Accessories / power supply



### Brooklyn Round

#### Accessories / power supply and fixing

XM23102.538.0099

Canopy for power supply with 8 outputs and to join 7 steel cables, for up to 8 Brooklyn Round models maximum.





### Brooklyn Round

#### Accessories / fixing

XM231/23202L

Plate for multiple suspensions.