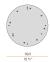

ixture for interiors, with direct light emission.

Bended extruded aluminium structure in white, black or mat brass polyacrylic paint.

Extruded polycarbonate diffuser with opaline finish.

Galvanized sheet metal end caps in polyacrylic paint.

Suspension kit with griplocks and 2m (78,7") long steel cables.

2,2m (86,6") long power cable in transparent PVC.

Power canopy with pickled sheet metal ceiling bracket and covering in white polyacrylic







#### **Technical drawing**





#### Polar diagram



<u>cd/klm</u> C0 - C180 - - - C90 - C270

### Brooklyn Round

#### Accessories / power supply



### Brooklyn Round

#### Accessories / power supply and fixing

XM23102.538.0099

Canopy for power supply with 8 outputs and to join 7 steel cables, for up to 8 Brooklyn Round models maximum.





### Brooklyn Round

#### Accessories / fixing

XM231/23202L

Plate for multiple suspensions.