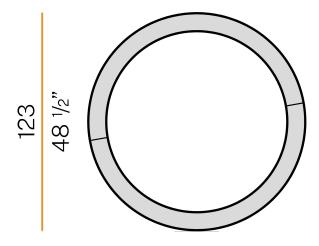

|
| WEIGHT                     | 11,63 Kg                 |
| PROTECTION DEGREE          | IP40                     |
| COLOUR TOLLERANCES         | SDCM 3                   |
| GLOW WIRE TEST PERFORMANCE | 850°                     |
| PACKING DIMENSIONS         | 135,0 x 18,0 x 135,0 cm  |
|                            |                          |



Ceiling or wall lighting fixture for interiors, with direct light emission.

Pickled sheet metal ceiling/wall bracket in polyacrylic paint.

Pickled sheet metal structure in polyacrylic paint.

Aluminium dissipation plates.

Pickled sheet metal covers in white, black or bronze polyacrylic paint, or with gold leaf

 $\label{thm:modelled} \mbox{Modelled polycarbonate diffuser with opaline finish.}$ 







### Technical drawing



### **Application**



### Polar diagram