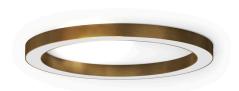

Ceiling or wall lighting fixture for interiors, with direct light emission.

Pickled sheet metal ceiling/wall bracket in polyacrylic paint.

Pickled sheet metal structure in polyacrylic paint.

Aluminium dissipation plates.

Pickled sheet metal covers in white, black or bronze polyacrylic paint, or with gold leaf

 $\label{thm:modelled} \mbox{Modelled polycarbonate diffuser with opaline finish.}$ 