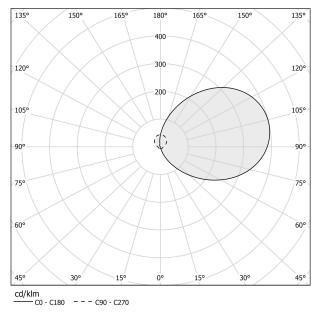

ed included  |
| NOMINAL LUMINOUS FLUX    | 1366lm               |
| LUMEN OUTPUT             | 1046lm               |
| EFFICIENCY               | 76.6%                |
| WEIGHT                   | 0,59 Kg              |
| PROTECTION DEGREE        | IP20                 |
| COLOUR TOLLERANCES       | SDCM 3               |
| PACKING DIMENSIONS       | 10,0 x 83,0 x 5,0 cm |



INDIRECT LIGHT

Wall lighting fixture for interiors, with indirect light emission.

Pickled sheet metal wall plate in white, black, bronze or mat brass polyacrylic paint, or in polished stainless steel.

Brass structure in white, black, bronze or mat brass polyacrylic paint, or with galvanic chrome plating.

Extruded polycarbonate diffuser with opaline finish.



### Technical drawing



#### Polar diagram

black