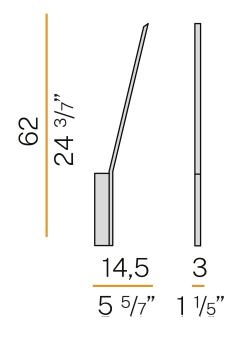

| integrated included  |
| NOMINAL LUMINOUS FLUX    | 1366lm               |
| LUMEN OUTPUT             | 1046lm               |
| EFFICIENCY               | 76.6%                |
| WEIGHT                   | 0,59 Kg              |
| PROTECTION DEGREE        | IP20                 |
| COLOUR TOLLERANCES       | SDCM 3               |
| PACKING DIMENSIONS       | 10,0 x 83,0 x 5,0 cm |



INDIRECT LIGHT

Wall lighting fixture for interiors, with indirect light emission.

Pickled sheet metal wall plate in white, black, bronze or mat brass polyacrylic paint, or in polished stainless steel.

Brass structure in white, black, bronze or mat brass polyacrylic paint, or with galvanic chrome plating.

Extruded polycarbonate diffuser with opaline finish.



### Technical drawing



#### Polar diagram

black