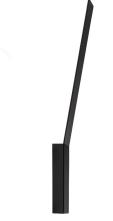

INDIRECT LIGHT

Wall lighting fixture for interiors, with indirect light emission.

Pickled sheet metal wall plate in white, black, bronze or mat brass polyacrylic paint, or in polished stainless steel.

Brass structure in white, black, bronze or mat brass polyacrylic paint, or with galvanic chrome plating.

Extruded polycarbonate diffuser with opaline finish.