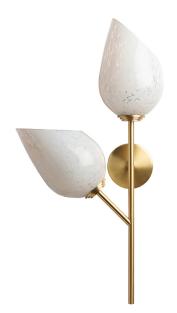

# **WALL LIGHT | NIVALIS**

# **WALL LIGHT**

Material: Metal & Glass Metalwork: Satin Brass Finish shown: White

Code: WL-NIVA-SBRS-WHTE