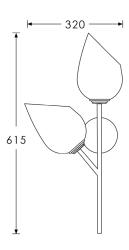

Dimensions in mm and approximate

H&G

Decorative lighting for beautiful spaces

www.heathfield.co.uk | + 44 (0) 1732 350450 | sales@heathfield.co.uk Unit 1, Priory Road, Tonbridge, Kent, TN9 2AF, United Kingdom