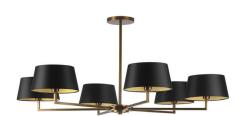

# Pendant | HOLT 6 ARM ANTIQUE BRASS

#### **PENDANT**

Material: Metal

Finish shown: Antique Brass Code: PD-HOLT-ABRS-0000-6LT

# **LAMPSHADE AS SHOWN**

10" French Drum Black Satin Shade code: SH-10-FRDR Shade lining: Champagne PVC