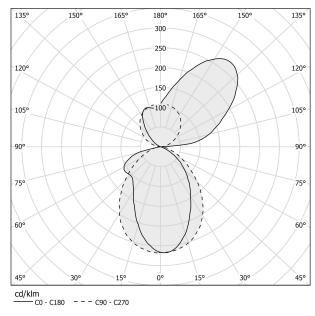

## PANZERI

## Gonio

Data sheet

SYSTEM POWER CONSUMPTION

CODE

EFFICACY

LIGHT SOURCE

COLOUR TEMPERATURE

ELECTRICAL CONFIGURATION

NOMINAL LUMINOUS FLUX

LIGHT DISTRIBUTION

POWER SUPPLY

LUMEN OUTPUT

PROTECTION DEGREE

COLOUR TOLLERANCES

PACKING DIMENSIONS

EFFICIENCY

WEIGHT

FREQUENCY

DRIVER

220-240V AC dimmable (DALI/Push DIM) A01901.030.0502

A01901.030.0502

26W

LED

83.38lm/W

2700K Ra>90

asymmetric

220-240V AC

dimmable (DALI/Push DIM)

integrated included

50/60Hz

3120lm

2168lm

69.5%

1,08 Kg

IP40

SDCM 3

19,5 x 35,0 x 10,0 cm



C€ ER[ X

## **Technical drawing**





14,5 5 5/7"

## Polar diagram

Die-cast aluminium end caps in polyacrylic paint.