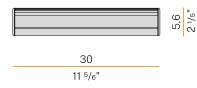

## PANZERI

## Gonio

Data sheet

SYSTEM POWER CONSUMPTION

CODE

EFFICACY

LIGHT SOURCE

COLOUR TEMPERATURE

ELECTRICAL CONFIGURATION

NOMINAL LUMINOUS FLUX

LIGHT DISTRIBUTION

POWER SUPPLY

LUMEN OUTPUT

PROTECTION DEGREE

COLOUR TOLLERANCES

PACKING DIMENSIONS

EFFICIENCY

WEIGHT

FREQUENCY

DRIVER

220-240V AC dimmable (DALI/Push DIM) A01901.030.0502

A01901.030.0502

26W

LED

83.38lm/W

2700K Ra>90

asymmetric

220-240V AC

dimmable (DALI/Push DIM)

integrated included

50/60Hz

3120lm

2168lm

69.5%

1,08 Kg

IP40

SDCM 3

19,5 x 35,0 x 10,0 cm



C€ ER[ X

## **Technical drawing**





14,5 5 5/7"

## Polar diagram

Die-cast aluminium end caps in polyacrylic paint.