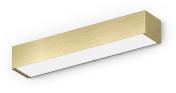

Wall lighting fixture for interiors, with direct and indirect light emission. Pickled sheet metal structure in polyacrylic paint. Aluminium dissipation plates. Pickled sheet metal cover in white, bronze or mat brass polyacrylic paint, or with gold

leaf coating, or in polished or mat stainless steel. Flat frosted glass diffusers.