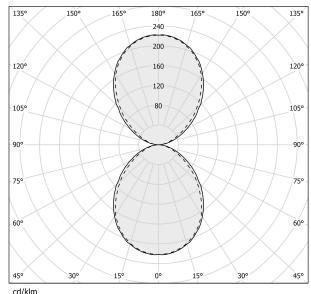

| integrated included   |
| NOMINAL LUMINOUS FLUX    | 2732lm                |
| LUMEN OUTPUT             | 1755lm                |
| EFFICIENCY               | 64.2%                 |
| WEIGHT                   | 1,61 Kg               |
| PROTECTION DEGREE        | IP20                  |
| COLOUR TOLLERANCES       | SDCM 3                |
| PACKING DIMENSIONS       | 13,0 x 13,0 x 64,0 cm |







Wall lighting fixture for interiors, with direct and indirect light emission. Pickled sheet metal structure in polyacrylic paint. Aluminium dissipation plates. Pickled sheet metal cover in white, bronze or mat brass polyacrylic paint, or with gold

leaf coating, or in polished or mat stainless steel. Flat frosted glass diffusers.



## Technical drawing



## Polar diagram