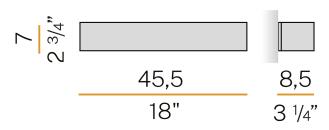

|
| DRIVER                   | integrated included   |
| NOMINAL LUMINOUS FLUX    | 2732lm                |
| LUMEN OUTPUT             | 1755lm                |
| EFFICIENCY               | 64.2%                 |
| WEIGHT                   | 1,61 Kg               |
| PROTECTION DEGREE        | IP20                  |
| COLOUR TOLLERANCES       | SDCM 3                |
| PACKING DIMENSIONS       | 13,0 x 13,0 x 64,0 cm |







Wall lighting fixture for interiors, with direct and indirect light emission. Pickled sheet metal structure in polyacrylic paint. Aluminium dissipation plates. Pickled sheet metal cover in white, bronze or mat brass polyacrylic paint, or with gold

leaf coating, or in polished or mat stainless steel. Flat frosted glass diffusers.



## Technical drawing



## Polar diagram