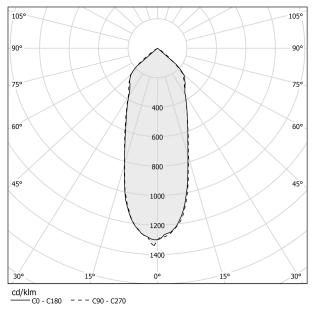

OLOUR TEMPERATURE       | 2700K Ra>90           |
| LIGHT DISTRIBUTION       | flood                 |
| BEAM ANGLE               | 35°                   |
| POWER SUPPLY             | 220-240V AC           |
| FREQUENCY                | 50/60Hz               |
| ELECTRICAL CONFIGURATION | ON-OFF                |
| DRIVER                   | integrated included   |
| NOMINAL LUMINOUS FLUX    | 806lm                 |
| LUMEN OUTPUT             | 806lm                 |
| EFFICIENCY               | 100%                  |
| WEIGHT                   | 0,85 Kg               |
| PROTECTION DEGREE        | IP20                  |
| COLOUR TOLLERANCES       | SDCM 3                |
| PACKING DIMENSIONS       | 10,5 x 45,0 x 10,5 cm |



#### Technical drawing





### Polar diagram

gold leaf