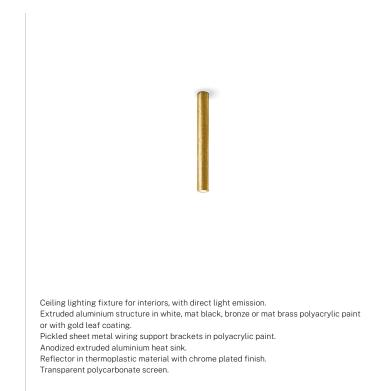

| L70 50.000h           |
| COLOUR TEMPERATURE       | 2700K Ra>90           |
| LIGHT DISTRIBUTION       | flood                 |
| BEAM ANGLE               | 35°                   |
| POWER SUPPLY             | 220-240V AC           |
| FREQUENCY                | 50/60Hz               |
| ELECTRICAL CONFIGURATION | ON-OFF                |
| DRIVER                   | integrated included   |
| NOMINAL LUMINOUS FLUX    | 806lm                 |
| LUMEN OUTPUT             | 806lm                 |
| EFFICIENCY               | 100%                  |
| WEIGHT                   | 0,85 Kg               |
| PROTECTION DEGREE        | IP20                  |
| COLOUR TOLLERANCES       | SDCM 3                |
| PACKING DIMENSIONS       | 10,5 x 45,0 x 10,5 cm |



#### Technical drawing





### Polar diagram

gold leaf