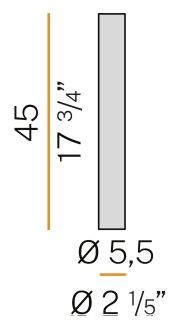

#### Technical drawing

#### Data sheet

| CODE                     | P02721.045.1701       |
|--------------------------|-----------------------|
| SYSTEM POWER CONSUMPTION | 10W                   |
| EFFICACY                 | 80.6lm/W              |
| LIGHT SOURCE             | LED                   |
| LIGHT SOURCE LIFETIME    | L70 50.000h           |
| COLOUR TEMPERATURE       | 2700K Ra>90           |
| LIGHT DISTRIBUTION       | flood                 |
| BEAM ANGLE               | 35°                   |
| POWER SUPPLY             | 220-240V AC           |
| FREQUENCY                | 50/60Hz               |
| ELECTRICAL CONFIGURATION | ON-OFF                |
| DRIVER                   | integrated included   |
| NOMINAL LUMINOUS FLUX    | 806lm                 |
| LUMEN OUTPUT             | 806lm                 |
| EFFICIENCY               | 100%                  |
| WEIGHT                   | 0,85 Kg               |
| PROTECTION DEGREE        | IP20                  |
| COLOUR TOLLERANCES       | SDCM 3                |
| PACKING DIMENSIONS       | 10,5 x 45,0 x 10,5 cm |