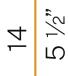

| POWER SUPPLY             | 220-240V AC                                                       |
| FREQUENCY                | 50/60Hz                                                           |
| WEIGHT                   | 1,35 Kg                                                           |
| PROTECTION DEGREE        | IP40                                                              |
| PACKING DIMENSIONS       | 20,0 x 20,0 x 22,0 cm                                             |
|                          |                                                                   |











Ceiling or wall lighting fixture for interiors, with direct and indirect light emission. Pickled sheet metal structure in white polyacrylic paint.

Diffuser in mat white blown glass.

## Technical drawing











Application