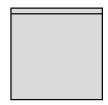

POWER SUPPLY             | 220-240V AC                                                       |
| FREQUENCY                | 50/60Hz                                                           |
| WEIGHT                   | 1,35 Kg                                                           |
| PROTECTION DEGREE        | IP40                                                              |
| PACKING DIMENSIONS       | 20,0 x 20,0 x 22,0 cm                                             |
|                          |                                                                   |











Ceiling or wall lighting fixture for interiors, with direct and indirect light emission. Pickled sheet metal structure in white polyacrylic paint.

Diffuser in mat white blown glass.

## Technical drawing











Application