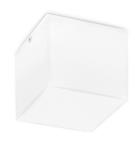

Ceiling or wall lighting fixture for interiors, with direct and indirect light emission. Pickled sheet metal structure in white polyacrylic paint.

Diffuser in mat white blown glass.