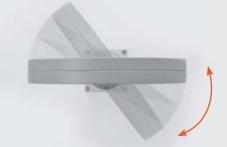

# Y WALL 12+12

Round wall mounted luminaire for outdoor installation, with downward asymmetric light distribution. Phospho-chromatised and polyester powder coated die-cast copper-free aluminium body, tempered safety glass, moulded silicone gasket and stainless steel screws. Built-in LED driver/s, with 24 CREE XP-G3 LED. IP66 rating.