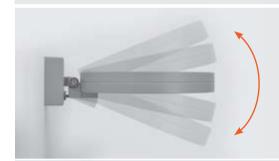

# Y WALL 12+12

Round wall mounted luminaire for outdoor installation, with downward asymmetric light distribution. Phospho-chromatised and polyester powder coated die-cast copper-free aluminium body, tempered safety glass, moulded silicone gasket and stainless steel screws. Built-in LED driver/s, with 24 CREE XP-G3 LED. IP66 rating.