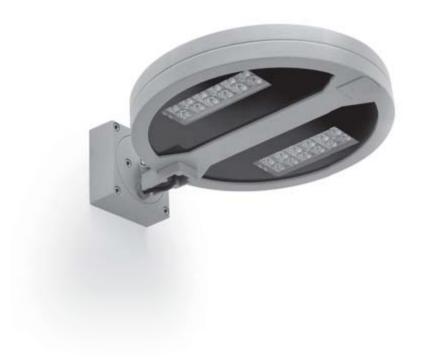

# Y WALL 12+12

Round wall mounted luminaire for outdoor installation, with downward asymmetric light distribution. Phospho-chromatised and polyester powder coated die-cast copper-free aluminium body, tempered safety glass, moulded silicone gasket and stainless steel screws. Built-in LED driver/s, with 24 CREE XP-G3 LED. IP66 rating.