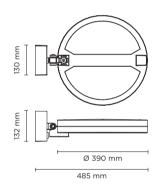

### **Technical data**

| Wattage                   | 36 WATT                                                                                                        |
|---------------------------|----------------------------------------------------------------------------------------------------------------|
| IP Rating                 | IP66                                                                                                           |
| IK Rating                 | IK09                                                                                                           |
| Material                  | High corrosion resistance<br>die-cast copper-free<br>aluminum body                                             |
| Coating                   | Polyester powder coating with phosphocromating pre-finish                                                      |
| Light source              | NR. 24 x 1.5W CREE "XP-G3" LED                                                                                 |
|                           |                                                                                                                |
| Screws                    | Stainless steel                                                                                                |
| Transformer               | Stainless steel  Electronic power supply 220/240V 50/60Hz built-in                                             |
|                           | Electronic power supply 220/240V 50/60Hz                                                                       |
| Transformer               | Electronic power supply<br>220/240V 50/60Hz<br>built-in                                                        |
| Transformer  Gasket       | Electronic power supply<br>220/240V 50/60Hz<br>built-in<br>Silicone rubber                                     |
| Transformer  Gasket Glass | Electronic power supply 220/240V 50/60Hz built-in Silicone rubber Tempered 3 mt. neoprene power cable included |