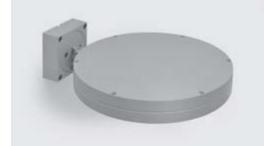

# Y WALL 12+12

Round wall mounted luminaire for outdoor installation, with downward asymmetric light distribution. Phospho-chromatised and polyester powder coated die-cast copper-free aluminium body, tempered safety glass, moulded silicone gasket and stainless steel screws. Built-in LED driver/s, with 24 CREE XP-G3 LED. IP66 rating.