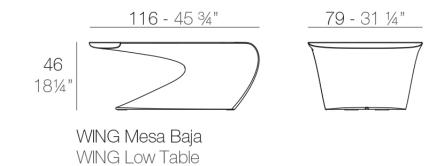

# Wing coffee table 116x79x46 by A-cero

The outdoor furniture's Wing Collection by <u>A-cero</u> for <u>Vondom</u>, was born as a result of the folding of the straight and curve lines projection mixed in a dynamic way.

## Description

Made of polyethylene resin by rotational moulding. 100% Recyclable. Item suitable for indoor and outdoor use. Available in different finishes.

### Weight: 15 Kg