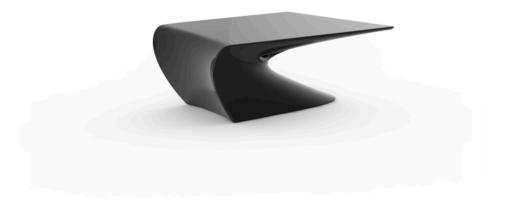

# Wing coffee table 116x79x46 by A-cero

The outdoor furniture's Wing Collection by <u>A-cero</u> for <u>Vondom</u>, was born as a result of the folding of the straight and curve lines projection mixed in a dynamic way.

## Description

Made of polyethylene resin by rotational moulding. 100% Recyclable. Item suitable for indoor and outdoor use. Available in different finishes.