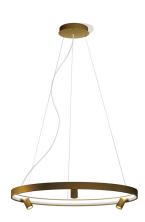

#### **Technical drawing**

Suspension lighting fixture for interiors, with direct and indirect light emission and swivelling accent light. Bended extruded aluminium structure in white, black, bronze, mat brass or titanium polyacrylic paint. Extruded polycarbonate diffuser with opaline finish. Die-cast aluminium joints in polyacrylic paint. Die-cast aluminium projectors rotating on two axes in polyacrylic paint. Reflectors in thermoplastic material with chrome plated finish. Textured glass screens. Anti-glare snoots in black thermoplastic material. 5m (196,9") long steel suspension cables.

5m (196,9") long power cable in transparent PVC. Power canopy with pickled sheet metal ceiling bracket and covering in white, black,

## bronze, mat brass or titanium polyacrylic paint.