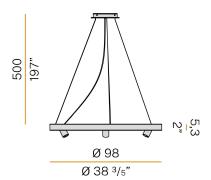

#### **Technical drawing**

Suspension lighting fixture for interiors, with direct and indirect light emission and swivelling accent light. Bended extruded aluminium structure in white, black, bronze, mat brass or titanium polyacrylic paint. Extruded polycarbonate diffuser with opaline finish. Die-cast aluminium joints in polyacrylic paint. Die-cast aluminium projectors rotating on two axes in polyacrylic paint. Reflectors in thermoplastic material with chrome plated finish. Textured glass screens. Anti-glare snoots in black thermoplastic material. 5m (196,9") long steel suspension cables.

5m (196,9") long power cable in transparent PVC. Power canopy with pickled sheet metal ceiling bracket and covering in white, black,