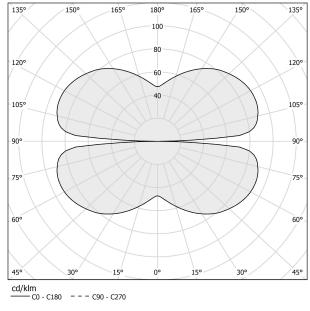

l drawing**











Suspension lighting fixture for interiors, with direct and indirect light emission and swivelling accent light. Bended extruded aluminium structure in white, black, bronze, mat brass or titanium polyacrylic paint. Extruded polycarbonate diffuser with opaline finish. Die-cast aluminium joints in polyacrylic paint. Die-cast aluminium projectors rotating on two axes in polyacrylic paint. Reflectors in thermoplastic material with chrome plated finish. Textured glass screens. Anti-glare snoots in black thermoplastic material. 5m (196,9") long steel suspension cables.

5m (196,9") long power cable in transparent PVC. Power canopy with pickled sheet metal ceiling bracket and covering in white, black,

## bronze, mat brass or titanium polyacrylic paint.

#### Polar diagram