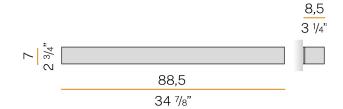

US FLUX    | 5464lm                   |
| LUMEN OUTPUT             | 3510lm                   |
| EFFICIENCY               | 64.2%                    |
| WEIGHT                   | 3,14 Kg                  |
| PROTECTION DEGREE        | IP20                     |
| COLOUR TOLLERANCES       | SDCM 3                   |
| PACKING DIMENSIONS       | 12,0 x 12,0 x 92,0 cm    |
|                          |                          |



Wall lighting fixture for interiors, with direct and indirect light emission.

Pickled sheet metal structure in polyacrylic paint.

Aluminium dissipation plates.

Pickled sheet metal cover in white, bronze or mat brass polyacrylic paint, or with gold leaf coating, or in polished or mat stainless steel.

Flat frosted glass diffusers.







### Technical drawing



## Polar diagram



cd/klm C0 - C180 - - - C90 - C270