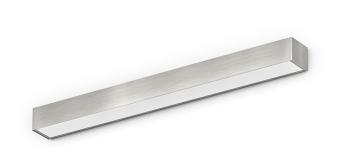

Wall lighting fixture for interiors, with direct and indirect light emission.

Pickled sheet metal structure in polyacrylic paint.

Aluminium dissipation plates.

Pickled sheet metal cover in white, bronze or mat brass polyacrylic paint, or with gold leaf coating, or in polished or mat stainless steel.

Flat frosted glass diffusers.