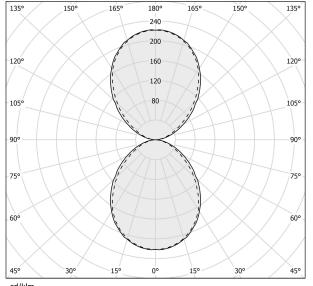

|
| LUMEN OUTPUT             | 3510lm                   |
| EFFICIENCY               | 64.2%                    |
| WEIGHT                   | 3,14 Kg                  |
| PROTECTION DEGREE        | IP20                     |
| COLOUR TOLLERANCES       | SDCM 3                   |
| PACKING DIMENSIONS       | 12,0 x 12,0 x 92,0 cm    |
|                          |                          |



Wall lighting fixture for interiors, with direct and indirect light emission.

Pickled sheet metal structure in polyacrylic paint.

Aluminium dissipation plates.

Pickled sheet metal cover in white, bronze or mat brass polyacrylic paint, or with gold leaf coating, or in polished or mat stainless steel.

Flat frosted glass diffusers.







### Technical drawing



## Polar diagram



cd/klm C0 - C180 - - - C90 - C270