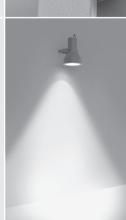

# **FLASH MEDIUM COB**

Round floodlight for outdoor installation on a façade/wall. Phospho-chromatised and polyester powder coated die-cast copper-free aluminium body, tempered safety glass, moulded silicone gasket and stainless steel screws. Built-in LED driver 220-240V 50-60Hz, with 1 CREE CXA 1512 COB LED. IP65 rating.