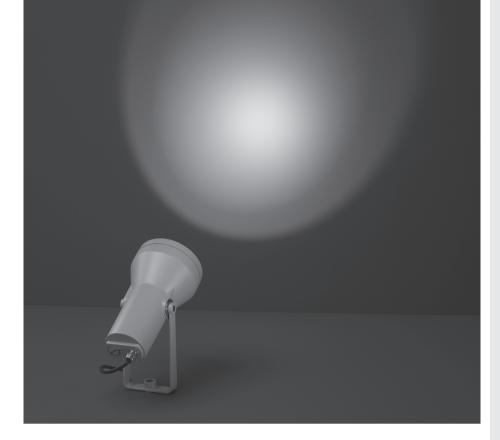

# **FLASH MEDIUM COB**

Round floodlight for outdoor installation on a façade/wall. Phospho-chromatised and polyester powder coated die-cast copper-free aluminium body, tempered safety glass, moulded silicone gasket and stainless steel screws. Built-in LED driver 220-240V 50-60Hz, with 1 CREE CXA 1512 COB LED. IP65 rating.