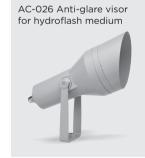

# **FLASH MEDIUM COB**

Round floodlight for outdoor installation on a façade/wall. Phospho-chromatised and polyester powder coated die-cast copper-free aluminium body, tempered safety glass, moulded silicone gasket and stainless steel screws. Built-in LED driver 220-240V 50-60Hz, with 1 CREE CXA 1512 COB LED. IP65 rating.