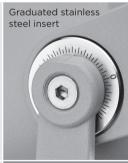

#### **Technical data**

| Wattage      | 18 WATT                                                            |  |
|--------------|--------------------------------------------------------------------|--|
| IP Rating    | IP65                                                               |  |
| IK Rating    | IK09                                                               |  |
| Material     | High corrosion resistance<br>die-cast copper-free<br>aluminum body |  |
| Coating      | Polyester powder coating with phosphocromating pre-finish          |  |
| Light source | NR. 1 CREE CXA 1512 LED                                            |  |
| Screws       | Stainless steel                                                    |  |
| Transformer  | Electronic power supply<br>220/240V 50/60Hz<br>built-in            |  |
| Gasket       | Silicone rubber                                                    |  |
| Glass        | Tempered                                                           |  |
| Cable gland  | Double nickel-plated brass cable gland PG11                        |  |
| Power cable  | 1 mt. neoprene power cable included                                |  |
| Gross weight | 2,60 Kg                                                            |  |
|              |                                                                    |  |