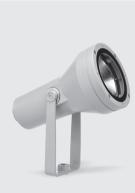

# **FLASH MEDIUM COB**

Round floodlight for outdoor installation on a façade/wall. Phospho-chromatised and polyester powder coated die-cast copper-free aluminium body, tempered safety glass, moulded silicone gasket and stainless steel screws. Built-in LED driver 220-240V 50-60Hz, with 1 CREE CXA 1512 COB LED. IP65 rating.