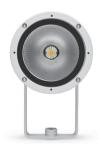

# **FLASH MEDIUM COB**

Round floodlight for outdoor installation on a façade/wall. Phospho-chromatised and polyester powder coated die-cast copper-free aluminium body, tempered safety glass, moulded silicone gasket and stainless steel screws. Built-in LED driver 220-240V 50-60Hz, with 1 CREE CXA 1512 COB LED. IP65 rating.